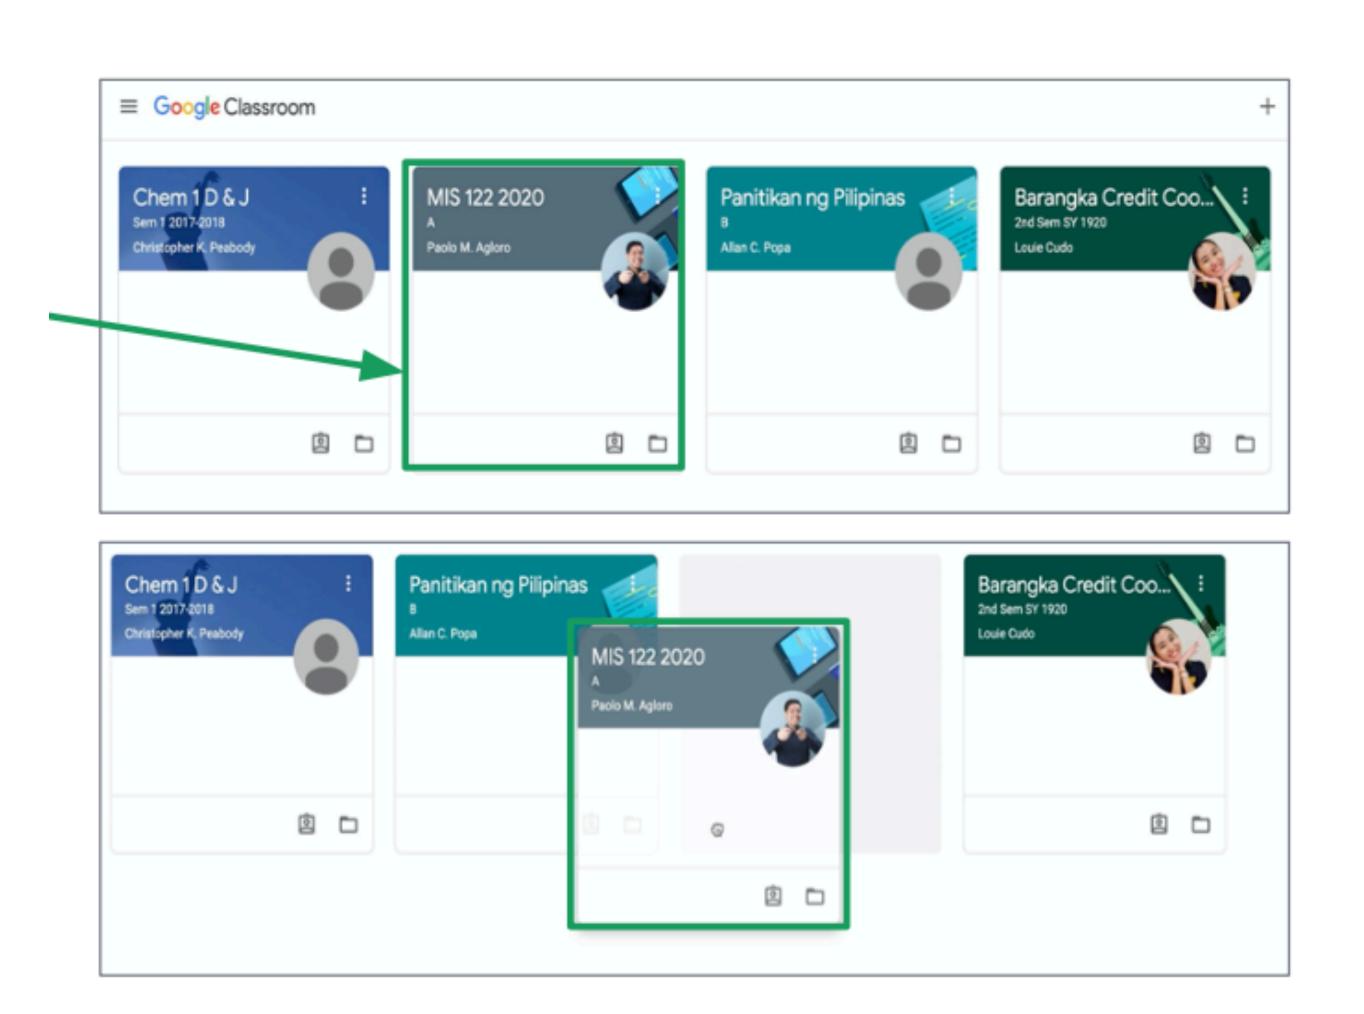

#### Step 1:

- You can rearrange classes in the homepage
- Go to Google
   Classroom
   homepage.

#### Step 2:

 Click and drag the class you want to move to a new position