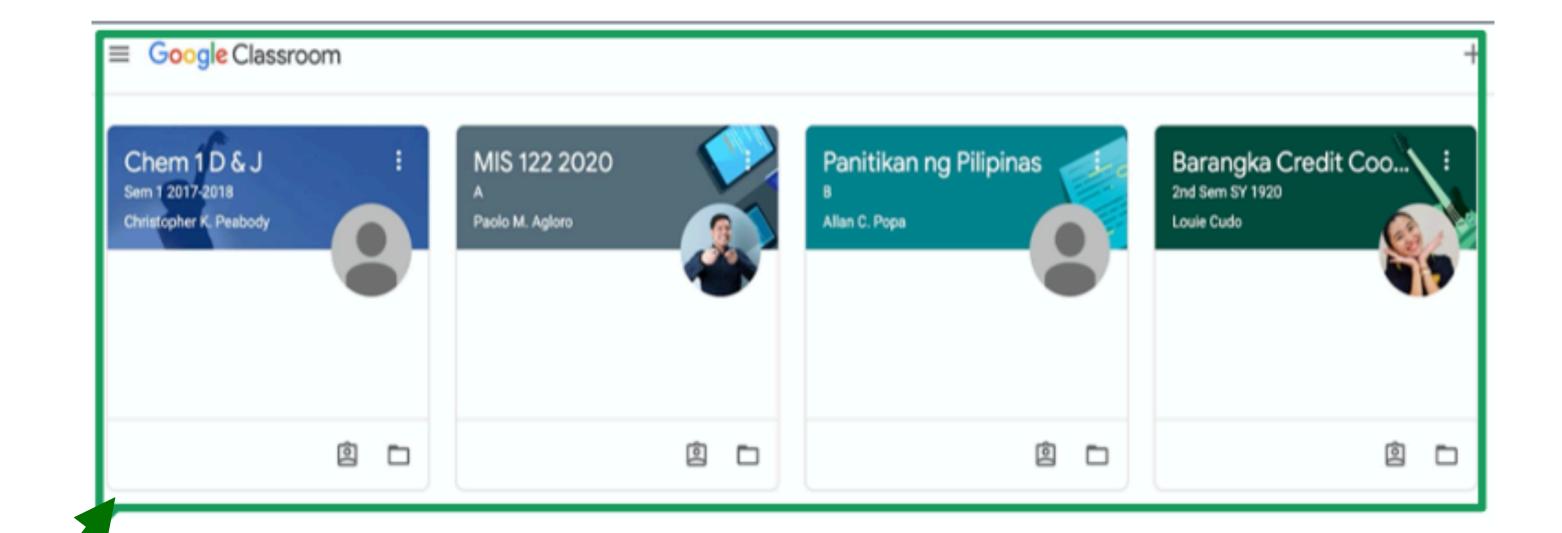

 This brings you to the Google Classroom Homepage

#### Step 1:

- You can rearrange classes in the homepage
- Go to Google
   Classroom
   homepage.