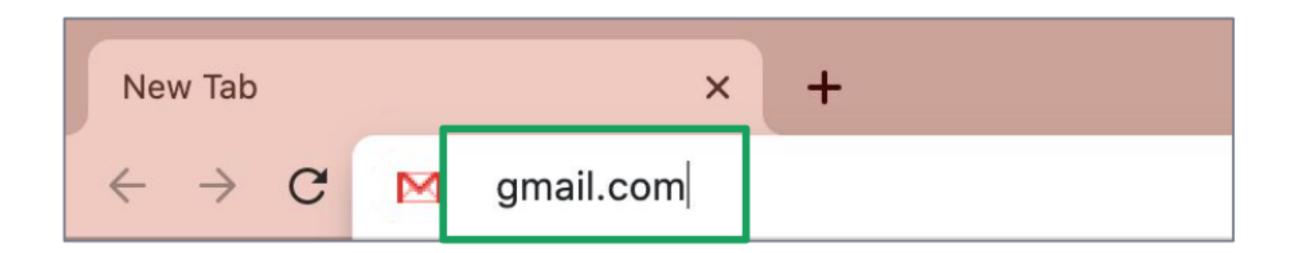

#### Step 1:

 Using your wed browser, go to: gmail.com

Step 2:

Type in you
 Chamuellian email -

Gamitin ang iyong Google Account

Hindi mo ito computer? Gamitin ang Guest mode upang pribadong mag-sign in. Matuto pa