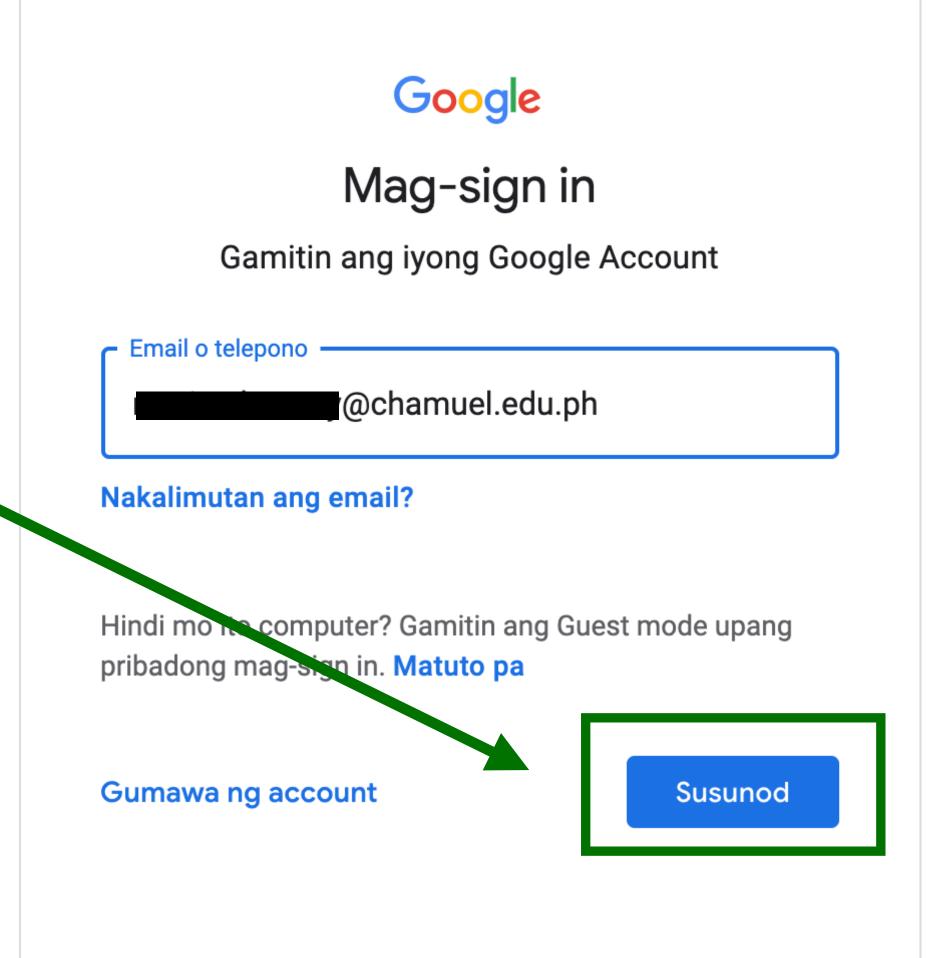

#### Step 2:

Type in you
 Chamuellian email -

Step 3:

After typing your email, click Next

Step 4:

Type in your
 password.

Step 5:

After typing your password, click
 Next

Gumawa ng account

Susunod

Step 3:

After typing your email, click Next

Step 4:

Type in your password.

Step 5:

After typing your password, click
 Next