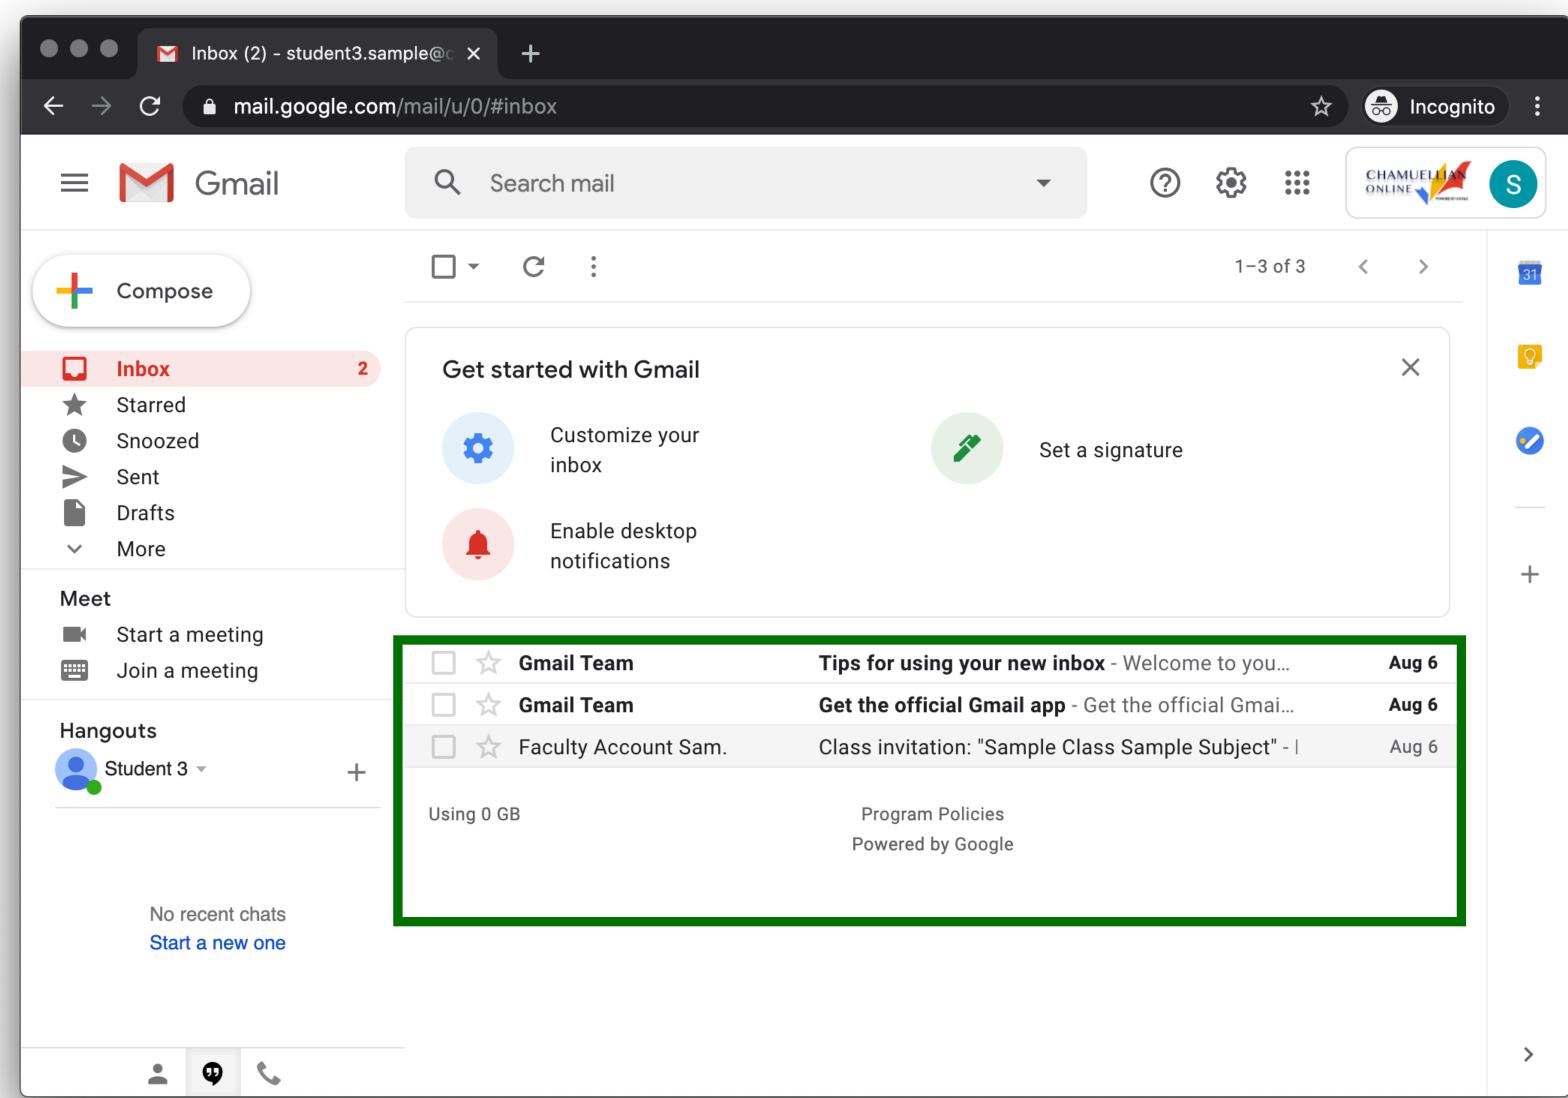

Step 6

 This brings you to your Inbox

Step 7

 Look through your inbox for an email invitation

Step 8

Click Join

If you accept, your contact information will be shared with the class members and applications they authorize to use Classroom. <u>Learn more</u>