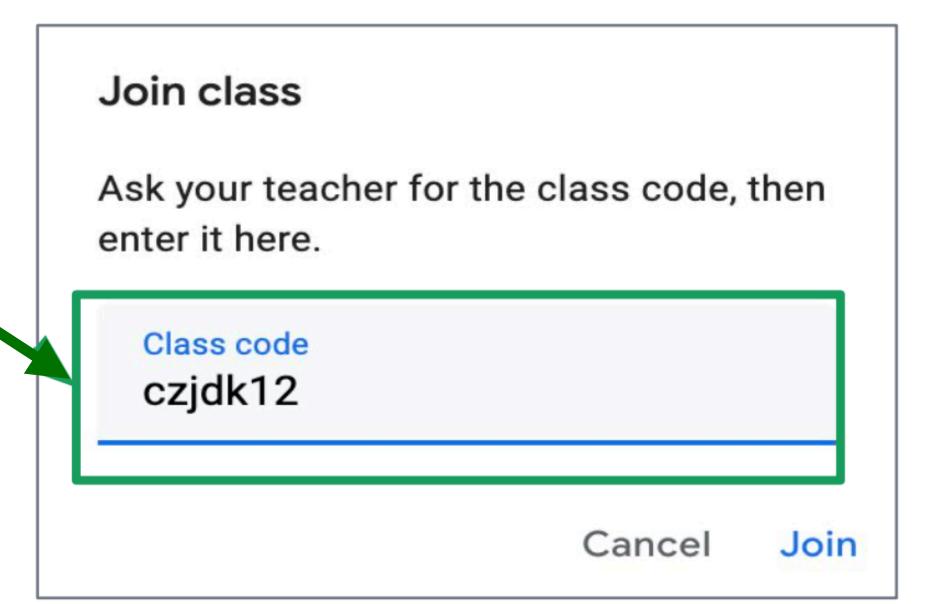

## Using a Class Code

Step 2:

 Type the class code sent to you by your teacher

## Using a Class Code

Step 3:

Click Join

Ask your teacher for the class code, then enter it here.

Slass code
czjdk12

Join