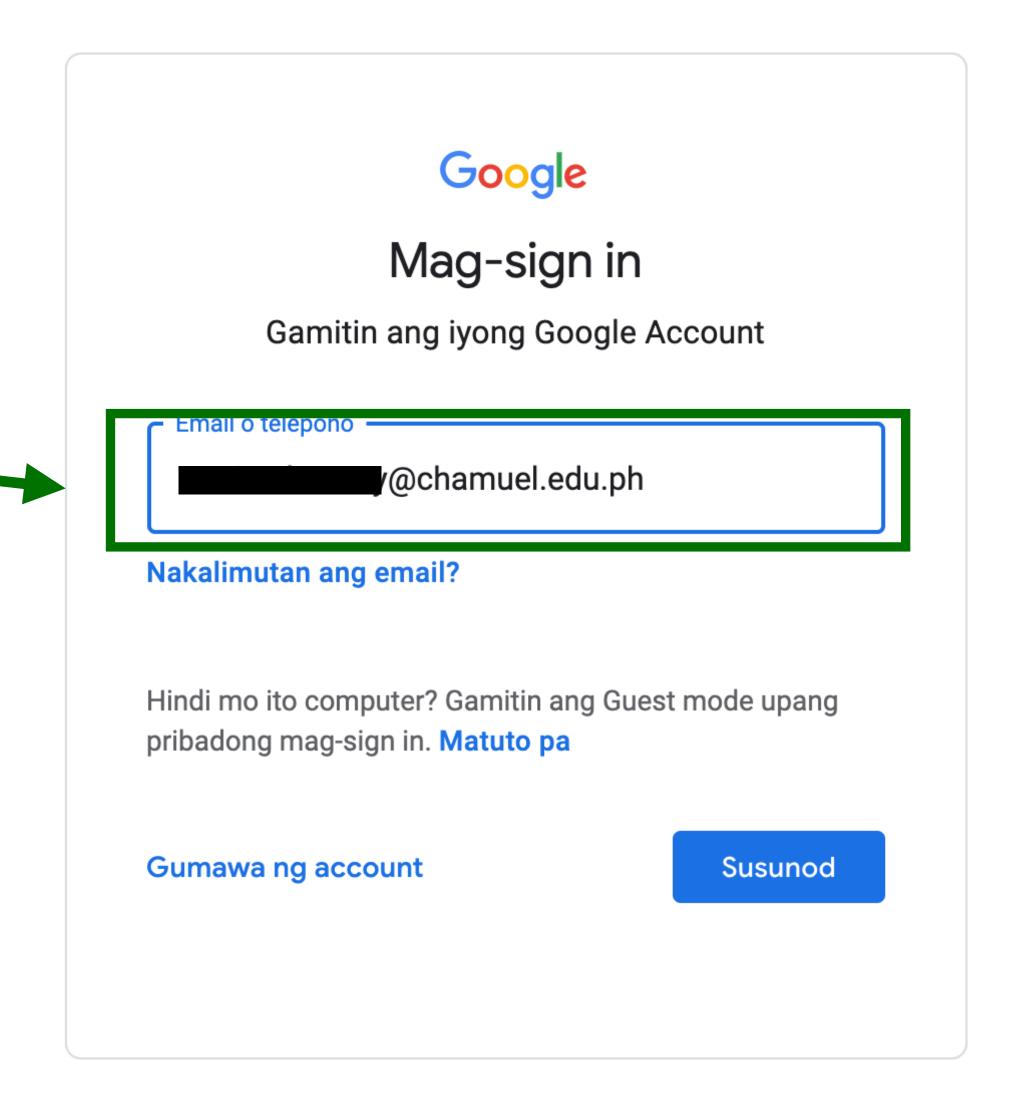

#### Step 2:

Type in you
 Chamuellian email -

Step 3:

After typing your email, click Next

Step 4:

Type in your
 password.

Step 5:

After typing your password, click
 Next