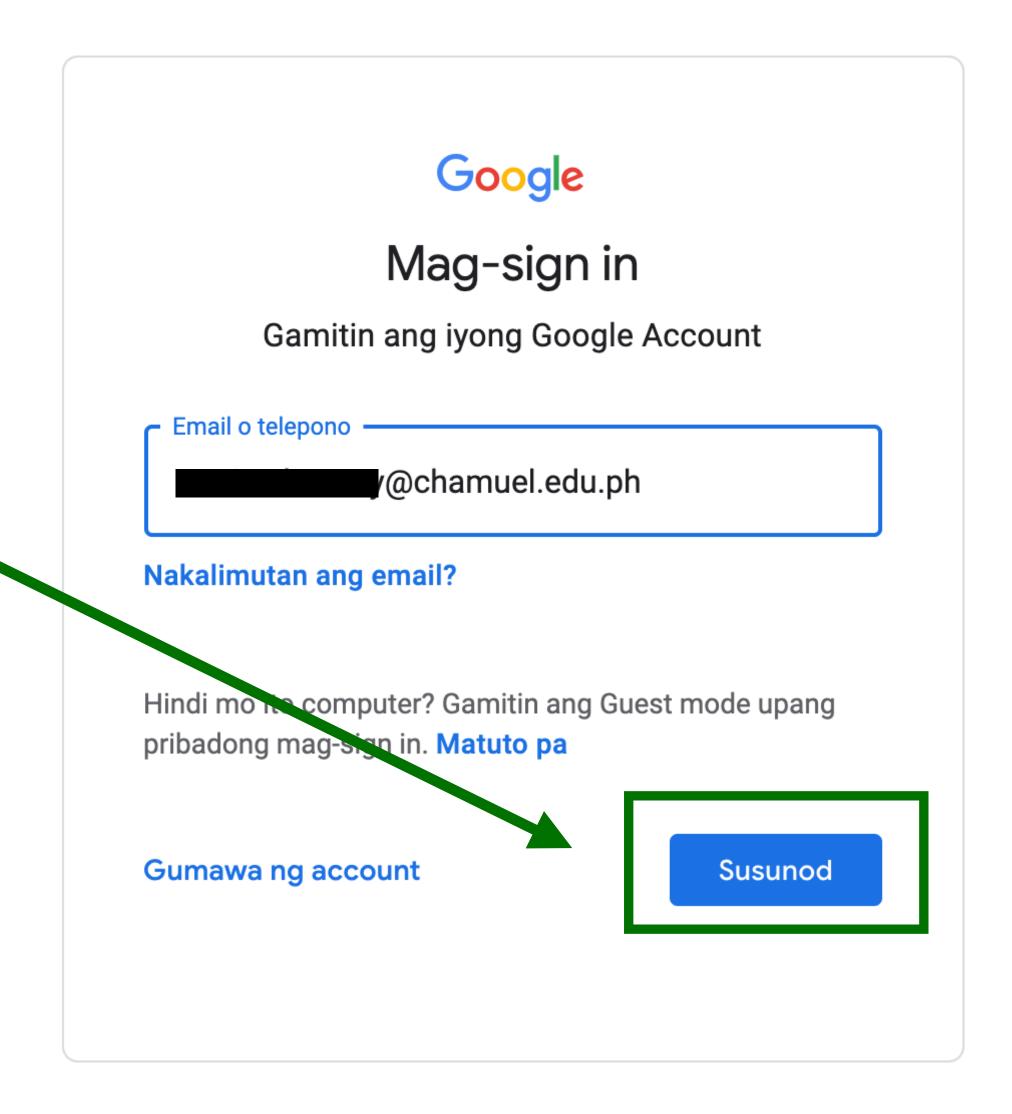

#### Step 2:

Type in you
 Chamuellian email -

Step 3:

After typing your email, click Next

Step 4:

Type in your
 password.

Step 5:

After typing your password, click
 Next