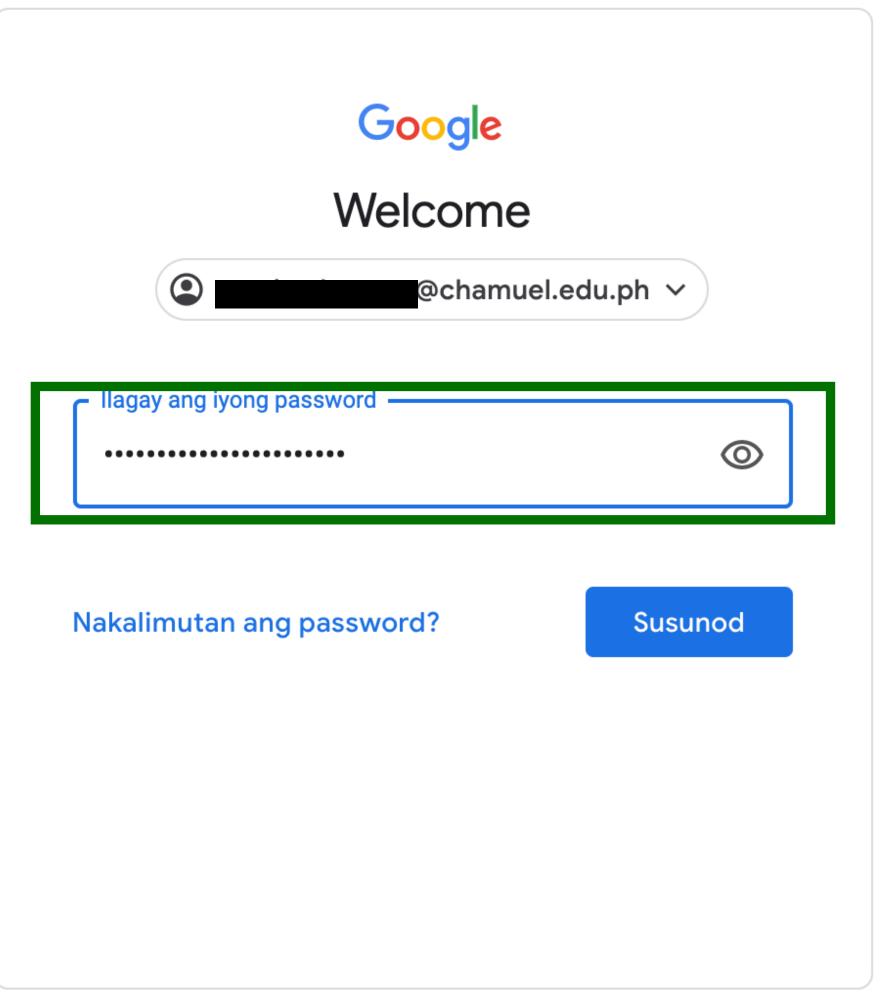

#### Step 2:

Type in you
 Chamuellian email -

Step 3:

After typing your email, click Next

Step 4:

Type in your
 password.

Step 5:

After typing your password, click
 Next