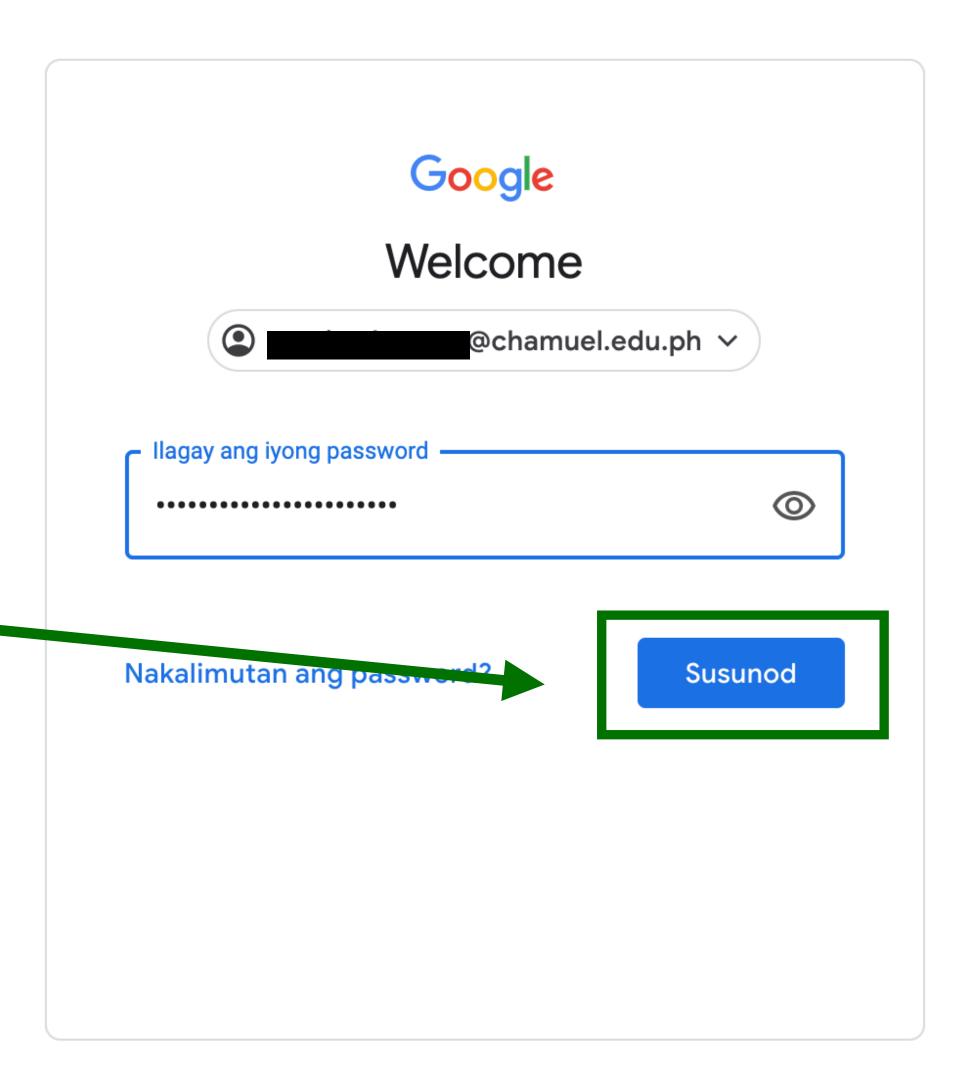

#### Step 2:

Type in you
 Chamuellian email -

Step 3:

After typing your email, click Next

Step 4:

Type in your
 password.

Step 5:

After typing your password, click
 Next