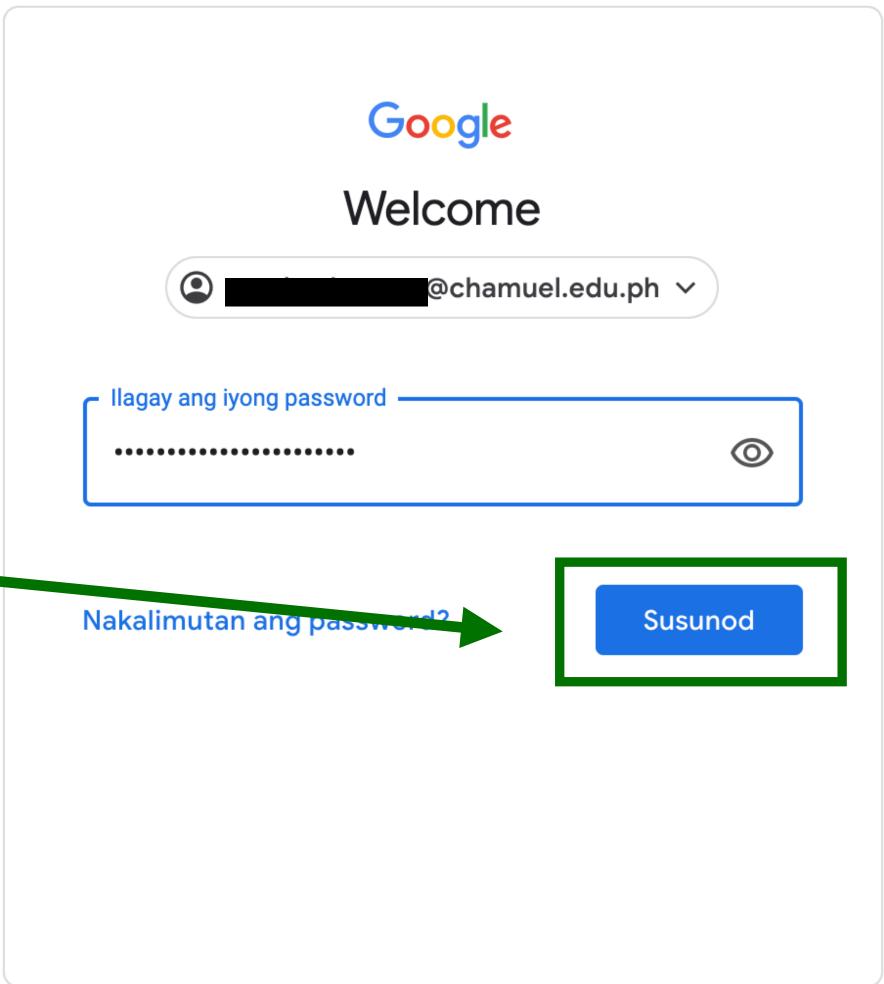

#### Step 2:

Type in you
 Chamuellian email -

Step 3:

After typing your email, click Next

Step 4:

Type in your
 password.

Step 5:

After typing your password, click
 Next