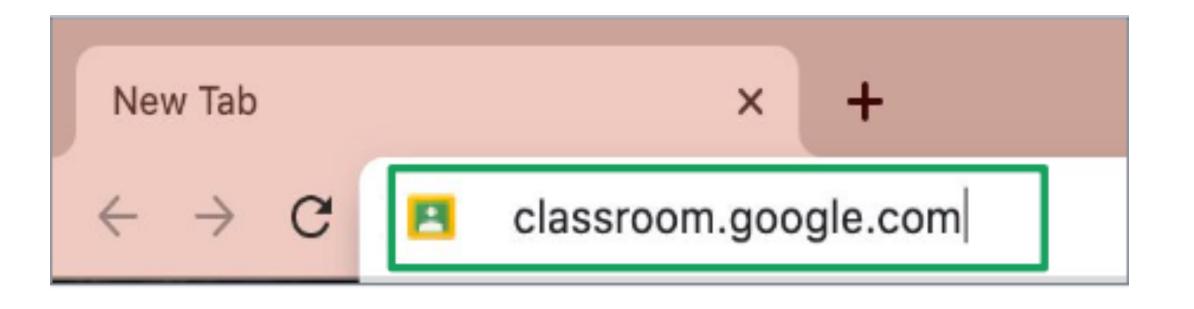

# Getting Started with Google Classroom

Learning Management System



Classroom Modules prepared by St. Chamuel College

Reference: DISCS ALLS ADMU LS

## Learning Objectives

- Log in to Google Classroom
- Join a Class
- Organize Google Classroom homepage



## Logging in to Google Classroom



#### Step 1:

 Using your web browser, go to classroom.google.com



#### Step 2:

Type in you
 Chamuellian email -



Step 3:

After typing your email, click Next



Step 4:

Type in your
 password.



Step 5:

After typing your password, click
 Next



 This brings you to the Google Classroom Homepage



## Joining a Class



## Joining a Class

#### Two ways

- There are two ways to join a class in Google Classroom
  - Using a class code from your teacher
  - Using an email invitation from your teacher

## Using a Class Code

#### Step 1:

- At the upper rightright corner of the page,
- click the + sign.



## Using a Class Code

Step 2:

 Type the class code sent to you by your teacher



## Using a Class Code

Step 3:

Click Join

Ask your teacher for the class code, then enter it here.

Slass code
czjdk12

Join

#### Step 1:

 Using your wed browser