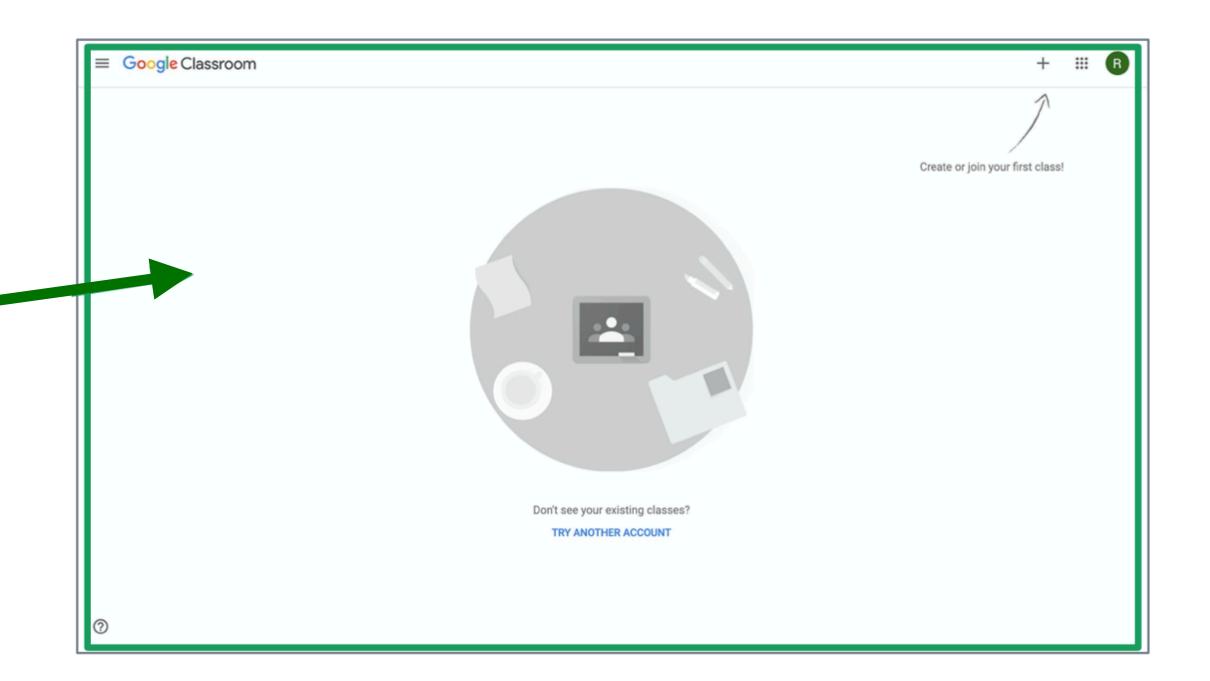

# Getting Started with Google Classroom

Learning Management System



Classroom Modules prepared by St. Chamuel College

Reference: DISCS ALLS ADMU LS

## Learning Objectives

- Log in to Google Classroom
- Join a Class
- Organize Google Classroom homepage



## Logging in to Google Classroom



#### Step 1:

 Using your web browser, go to classroom.google.com



#### Step 2:

Type in you
 Chamuellian email -



Step 3:

After typing your email, click Next



Step 4:

Type in your
 password.



Step 5:

After typing your password, click
 Next



 This brings you to the Google Classroom Homepage



## Joining a Class



## Joining a Class

#### Two ways

- There are two ways to join a class in Google Classroom
  - Using a class code from your teacher
  - Using an email invitation from your teacher

## Using a Class Code

#### Step 1:

- At the upper rightright corner of the page,
- click the + sign.



## Using a Class Code

Step 2:

 Type the class code sent to you by your teacher



## Using a Class Code

Step 3:

Click Join

Ask your teacher for the class code, then enter it here.

Slass code
czjdk12

Join

#### Step 1:

 Using your wed browser, go to: gmail.com



Step 2:

Type in you
 Chamuellian email -



Gamitin ang iyong Google Account



Hindi mo ito computer? Gamitin ang Guest mode upang pribadong mag-sign in. Matuto pa

Gumawa ng account

Susunod

Step 3:

After typing