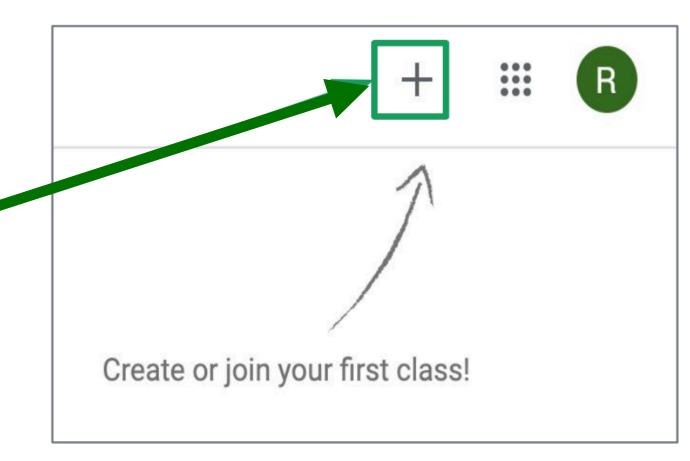

ollege

Reference: DISCS ALLS ADMU LS

## Learning Objectives

- Log in to Google Classroom
- Join a Class
- Organize Google Classroom homepage



## Logging in to Google Classroom



#### Step 1:

 Using your web browser, go to classroom.google.com



#### Step 2:

Type in you
 Chamuellian email -



Step 3:

After typing your email, click Next



Step 4:

Type in your
 password.



Step 5:

After typing your password, click
 Next



 This brings you to the Google Classroom Homepage



## Joining a Class



## Joining a Class

#### Two ways

- There are two ways to join a class in Google Classroom
  - Using a class code from your teacher
  - Using an email invitation from your teacher

## Using a Class Code

#### Step 1:

- At the upper rightright corner of the page,
- click the + sign.



## Using a Class Code

Step 2:

 Type the class code sent to you by your teacher



## Using a Class Code

Step 3:

Click Join

Ask your teacher for the class code, then enter it here.

Slass code
czjdk12

Join

#### Step 1:

 Using your wed browser, go to: gmail.com



Step 2:

Type in you
 Chamuellian email -



Gamitin ang iyong Google Account



Hindi mo ito computer? Gamitin ang Guest mode upang pribadong mag-sign in. Matuto pa

Gumawa ng account

Susunod

Step 3:

After typing your email, click Next



Step 4:

Type in your password.



Step 5:

After typing your password, click
 Next



Step 6

 This brings you to your Inbox



Step 7

 Look through your inbox for an email invitation



Step 8

Click Join



If you accept, your contact information will be shared with the class mem