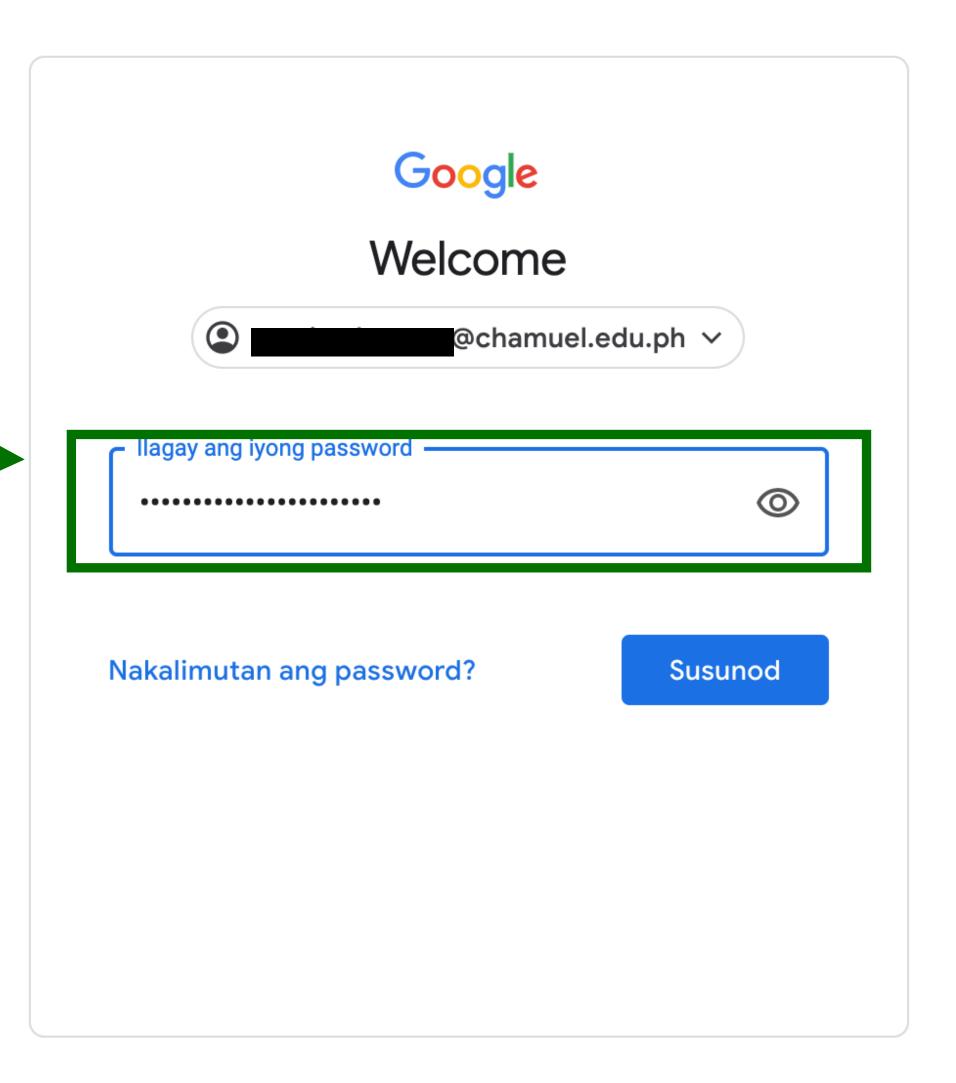

#### Step 2:

Type in you
 Chamuellian email -

Step 3:

After typing your email, click Next

Step 4:

Type in your
 password.

Step 5:

After typing your password, click
 Next