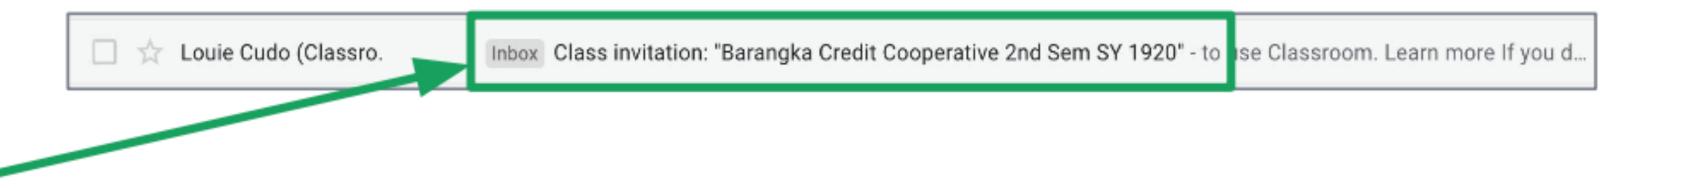

Step 6

 This brings you to your Inbox

Step 7

 Look through your inbox for an email invitation

Step 8

Click Join

If you accept, your contact information will be shared with the class members and applications they authorize to use Classroom. <u>Learn more</u>