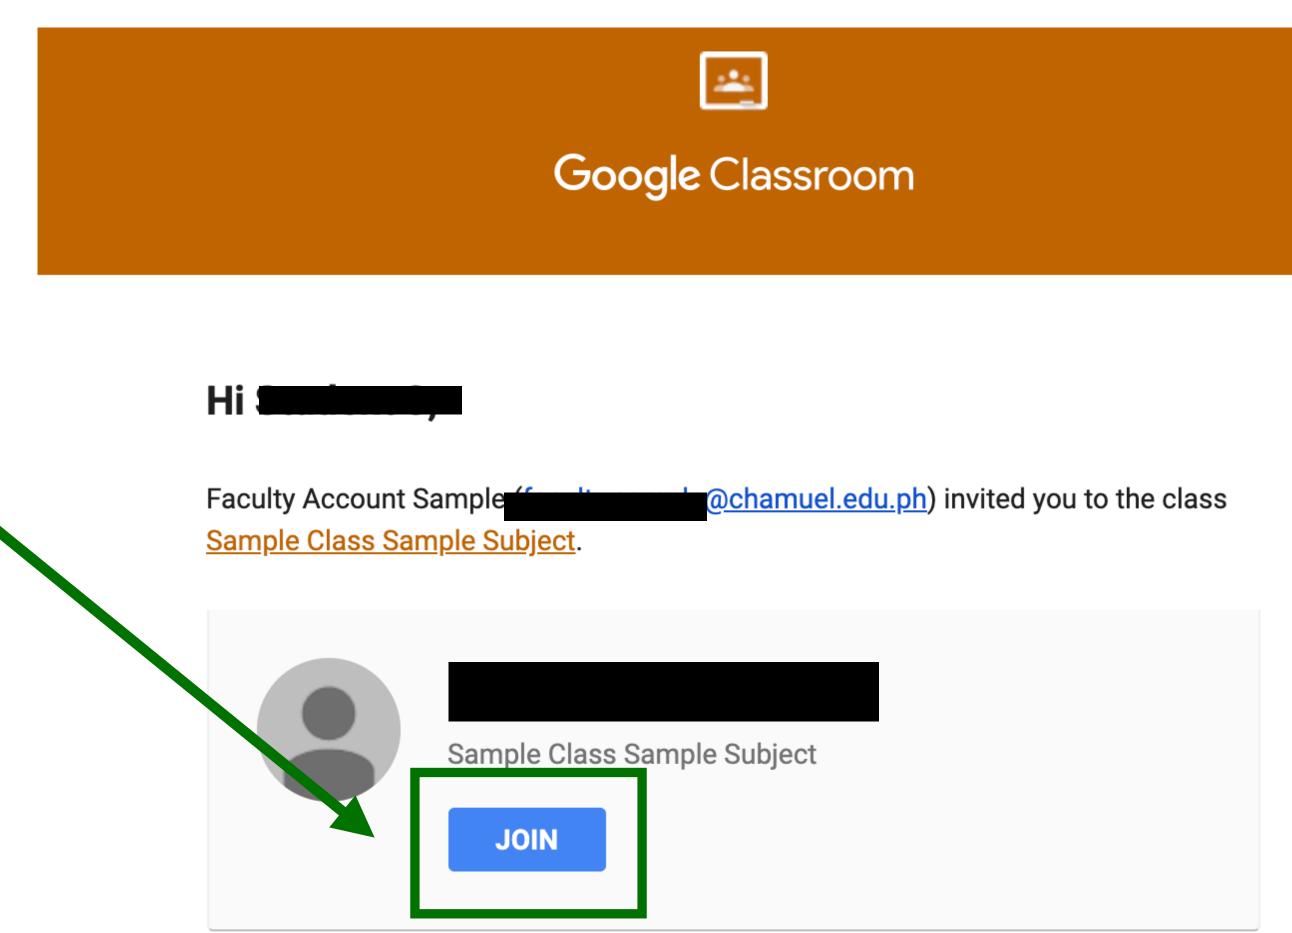

Step 6

 This brings you to your Inbox

Step 7

 Look through your inbox for an email invitation

Step 8

Click Join

If you accept, your contact information will be shared with the class members and applications they authorize to use Classroom. <u>Learn more</u>