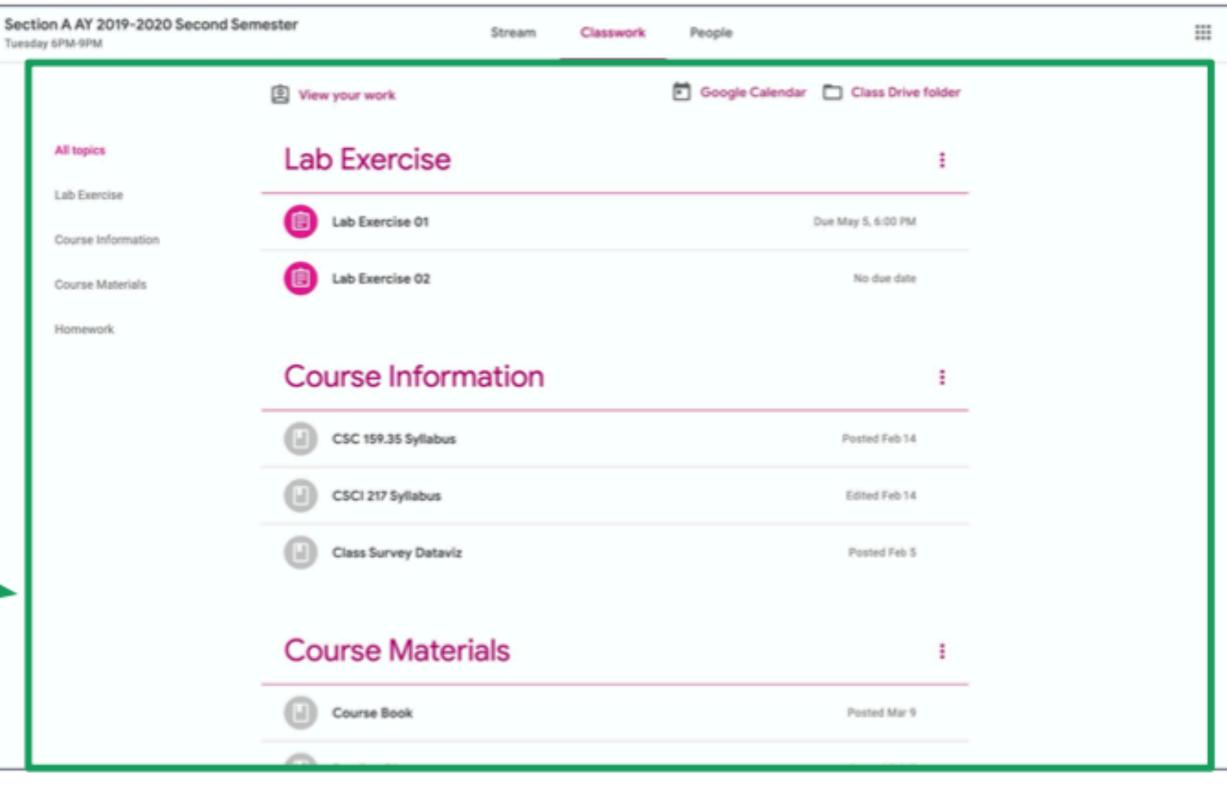

#### **Classwork Tab**

#### All materials by your teacher can be seen in the Classwork tab.

 $\equiv$ 

0

#### **Classwork Tab**

• You can go to the classwork tab by clicking **Classwork** at the top of the

 $\equiv$ 