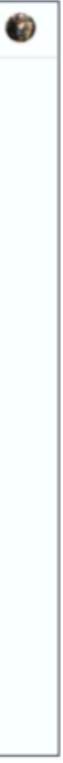

# **Navigation Bar**

 You can click on the items in the Navigation Bar on the left side to jump to specific sections.