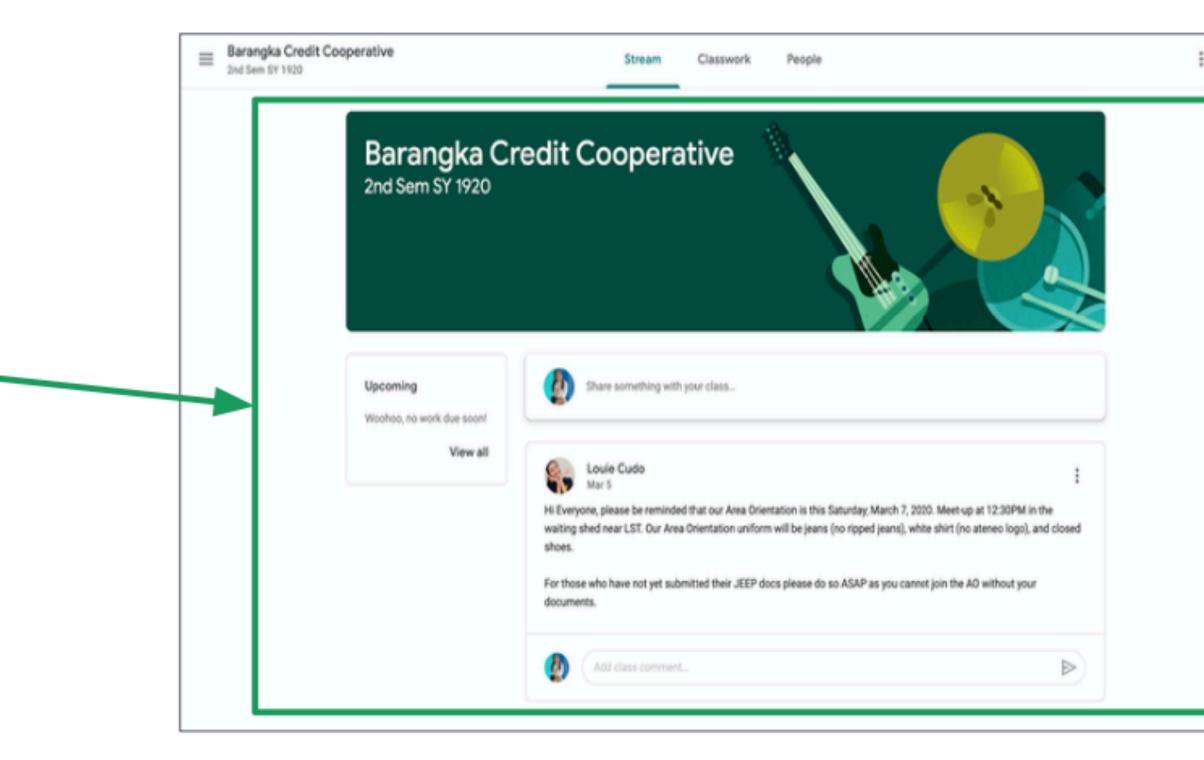

#### Click on a class to view it.

Chem 1D & J Sen 1 2010-2018 Ovistigher 5, Peaboon

The first page you'll see in a class is the **Stream** page.

# You can go to the stream by clicking Stream.

 You will see all your teacher's posts and announcements in the Stream page.