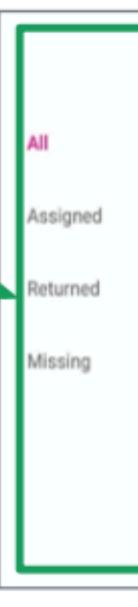

# **Navigation Bar**

 You can click on the items in the Navigation Bar on the left side to jump to specific sections.