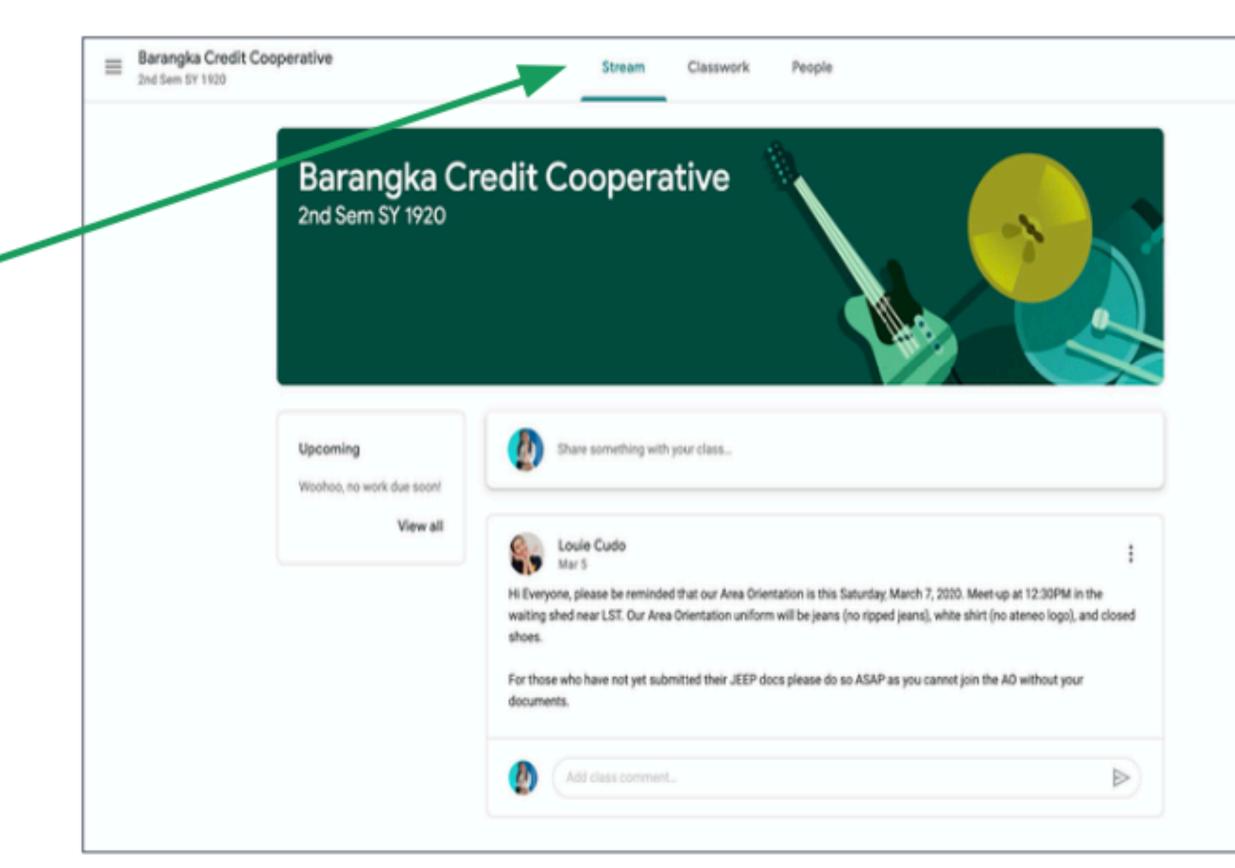

#### Click on a class to view it.

Chem 1D & J Sen 1 2010-2018 Ovistigher 5, Peaboon

The first page you'll see in a class is the **Stream** page.

# You can go to the stream by clicking Stream.

 You will see all your teacher's posts and announcements in the Stream page.