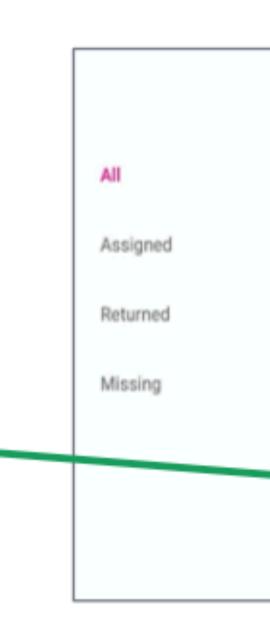

# **Navigation Bar**

 You can click on the items in the Navigation Bar on the left side to jump to specific sections.