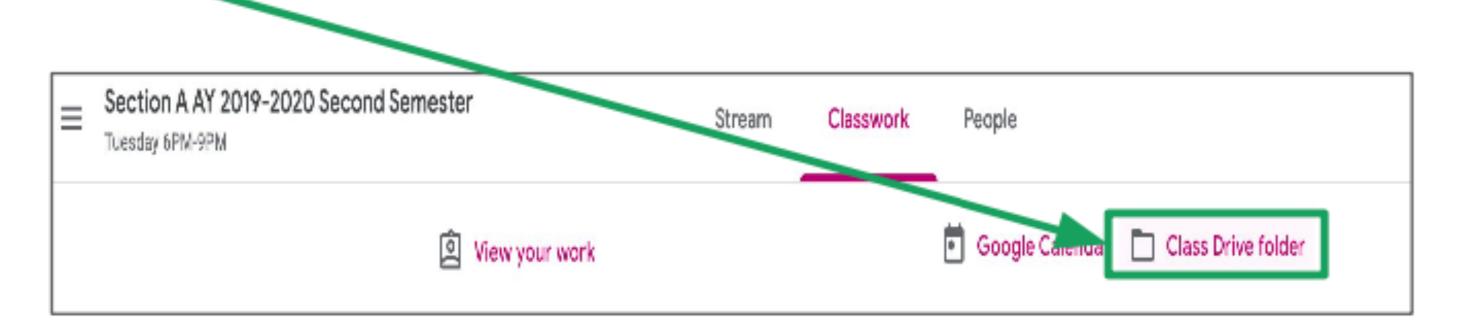

# **Class Drive Folder**

 Click Class Drive Folder to see all your submissions for the class.

# **Class Drive Folder**

 This brings you to the Class Drive Folder.

People Tab