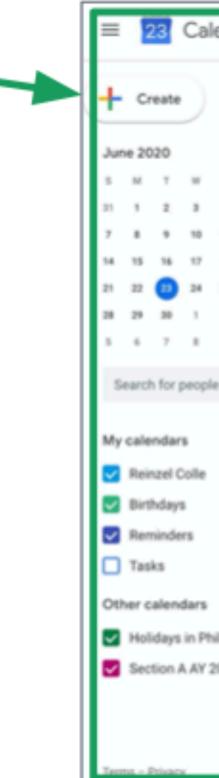

#### Click on Google Calendar to see schedules

| Section A AY 2019-2020 |
|------------------------|
| Tuesday 6PM-9PM        |

# Google Calendar

 This brings you to the Google Calendar page.

| lendar                                                                                                                                                                                                                                                       | Today                          | <> June              | 2020                 |    |           |           | ९ 🔊 🕸 | Week 👻 🔠  |
|--------------------------------------------------------------------------------------------------------------------------------------------------------------------------------------------------------------------------------------------------------------|--------------------------------|----------------------|----------------------|----|-----------|-----------|-------|-----------|
|                                                                                                                                                                                                                                                              | GMT-08                         | <sup>sun</sup><br>21 | <sup>MON</sup><br>22 | 23 | web<br>24 | тни<br>25 | 26    | 5AT<br>27 |
| <ul> <li>C</li> <li>F</li> <li>S</li> <li>4</li> <li>5</li> <li>4</li> <li>11</li> <li>12</li> <li>13</li> <li>14</li> <li>19</li> <li>20</li> <li>25</li> <li>26</li> <li>27</li> <li>2</li> <li>3</li> <li>4</li> <li>9</li> <li>10</li> <li>11</li> </ul> | 11.4M<br>12.PM<br>1.PM<br>2.PM |                      |                      |    |           |           |       |           |
| le                                                                                                                                                                                                                                                           | 2.956                          |                      |                      |    |           |           |       |           |
| ^                                                                                                                                                                                                                                                            | 47M<br>57M<br>67M              |                      |                      |    |           |           |       |           |
| + ^                                                                                                                                                                                                                                                          | 77M                            |                      | •                    |    |           |           |       |           |
| hilippines<br>2019-2020 S                                                                                                                                                                                                                                    | 57M                            |                      |                      |    |           |           |       |           |
|                                                                                                                                                                                                                                                              | 11.PM -                        |                      |                      |    |           |           |       |           |