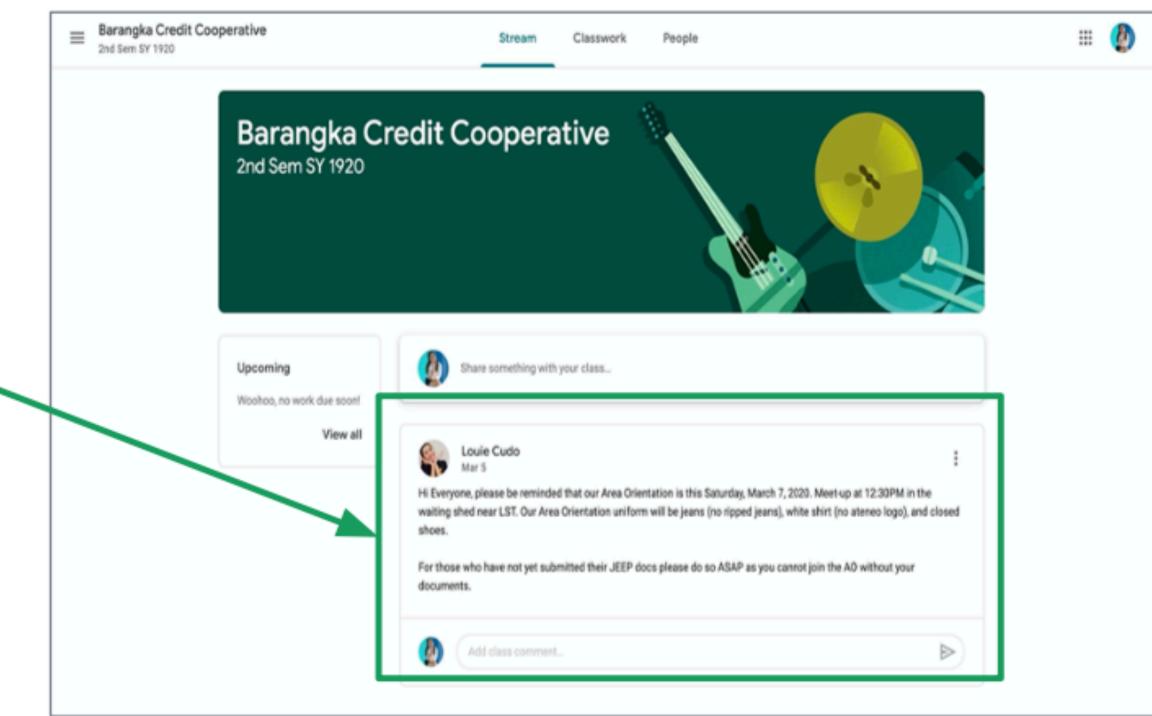

#### Click on a class to view it.

Chem 1D & J Sen 1 2010-2018 Ovistigher 5, Peaboon

The first page you'll see in a class is the **Stream** page.

# You can go to the stream by clicking Stream.

 You will see all your teacher's posts and announcements in the Stream page.