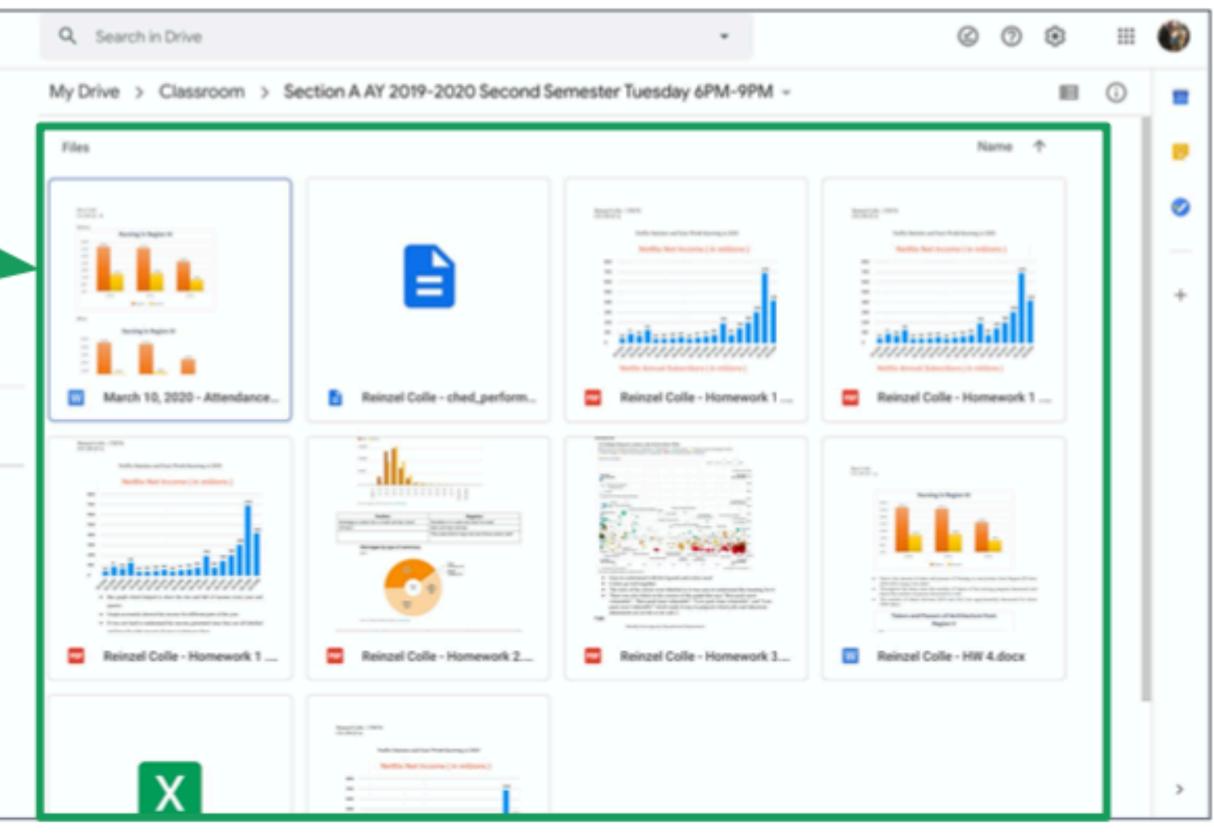

# **Class Drive Folder**

 Click Class Drive Folder to see all your submissions for the class.

# **Class Drive Folder**

 This brings you to the Class Drive Folder.

People Tab