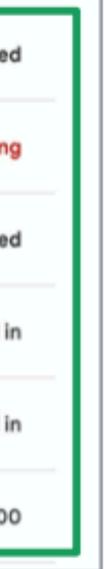

# View Your Work

 This brings you to the View your
 work page

|  | Lab Exercise 02 | No due date     | Assigned  |
|--|-----------------|-----------------|-----------|
|  | Lab Exercise 01 | May 5, 6:00 PM  | Missing   |
|  | Homework 05     | No due date     | Assigned  |
|  | Homework 04 🔋 3 | Mar 10, 6:00 PM | Turned in |
|  | Homework 03 🔋 1 | Feb 25, 6:00 PM | Turned in |
|  | Homework 02 🔋 1 | Feb 11, 6:00 PM | 90/100    |

# View Your Work

Once an assignment is graded, you will see your grade.

| Lab Exercise 02 | No due date     | Assigned  |
|-----------------|-----------------|-----------|
| Lab Exercise 01 | May 5, 6:00 PM  | Missing   |
| Homework 05     | No due date     | Assigned  |
| Homework 04 🔋 3 | Mar 10, 6:00 PM | Turned in |
| Homework 03 🔋 1 | Feb 25, 6:00 PM | Turned in |
| Homework 02 🔋 1 | Feb 11, 6:00 PM | 90/100    |