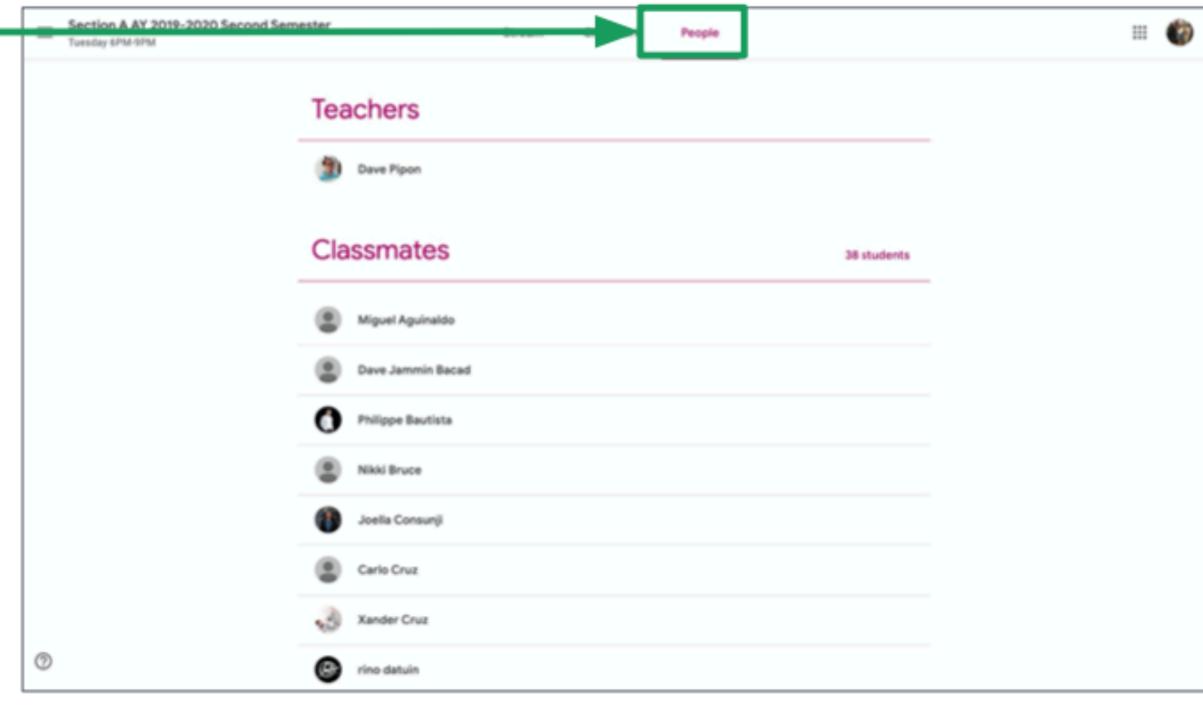

# **Class Drive Folder**

 This brings you to the Class Drive Folder.

People Tab

# People Tab

 Click the People tab to see your teacher and list of classmates.