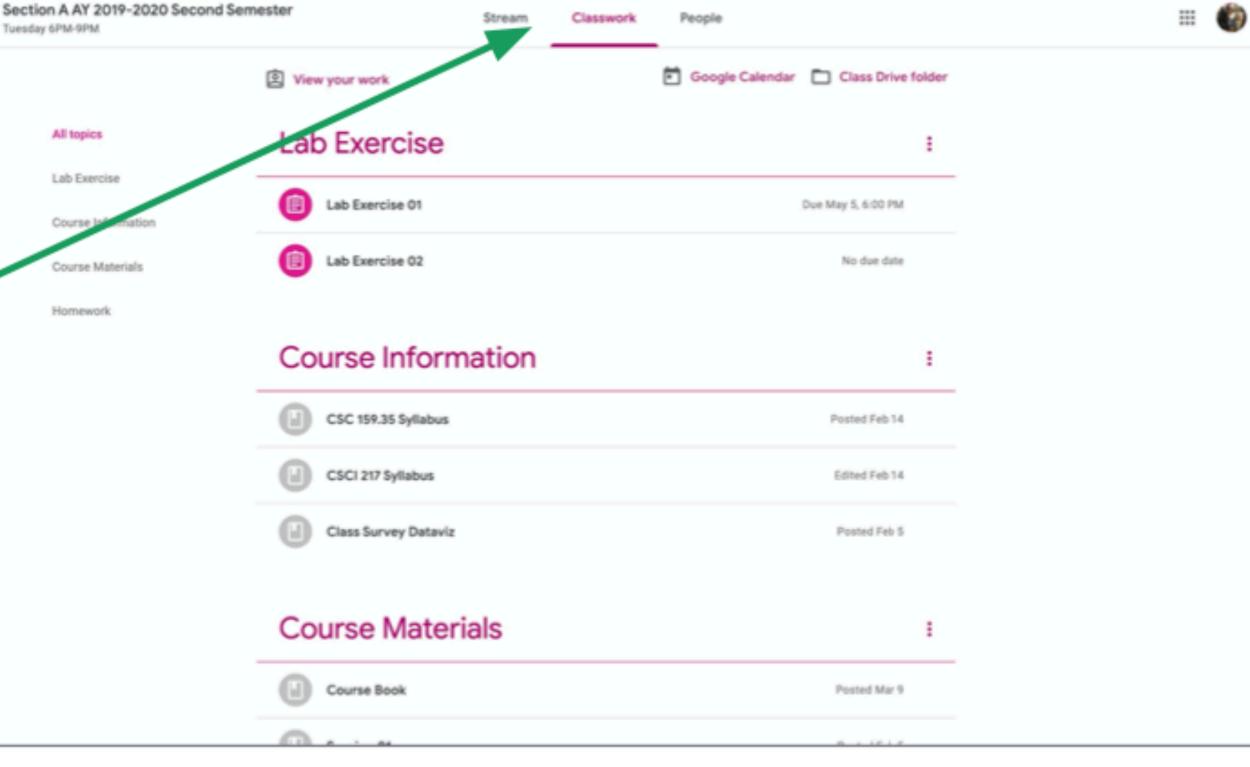

#### **Classwork Tab**

#### All materials by your teacher can be seen in the Classwork tab.

 $\equiv$ 

0

#### **Classwork Tab**

• You can go to the classwork tab by clicking **Classwork** at the top of the

 $\equiv$ 