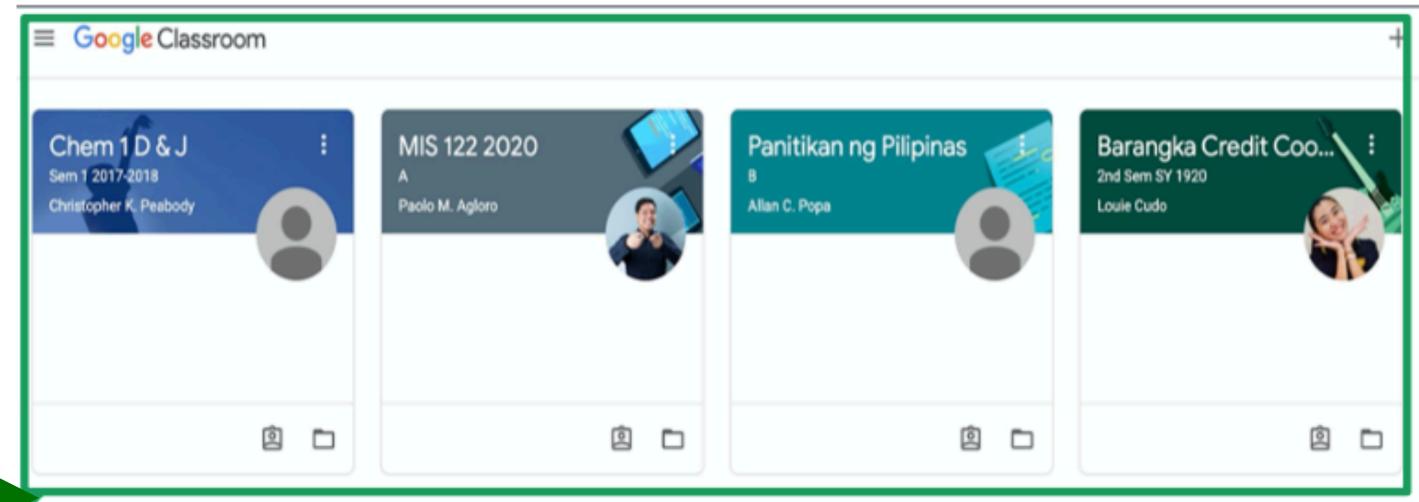

#### • All classes you joined are listed here on the home

# **Google Classroom Classes**

#### Click on a class to view it.

Chem 1D & J Sen 1 2010-2018 Ovistigher 5, Peaboon

The first page you'll see in a class is the **Stream** page.