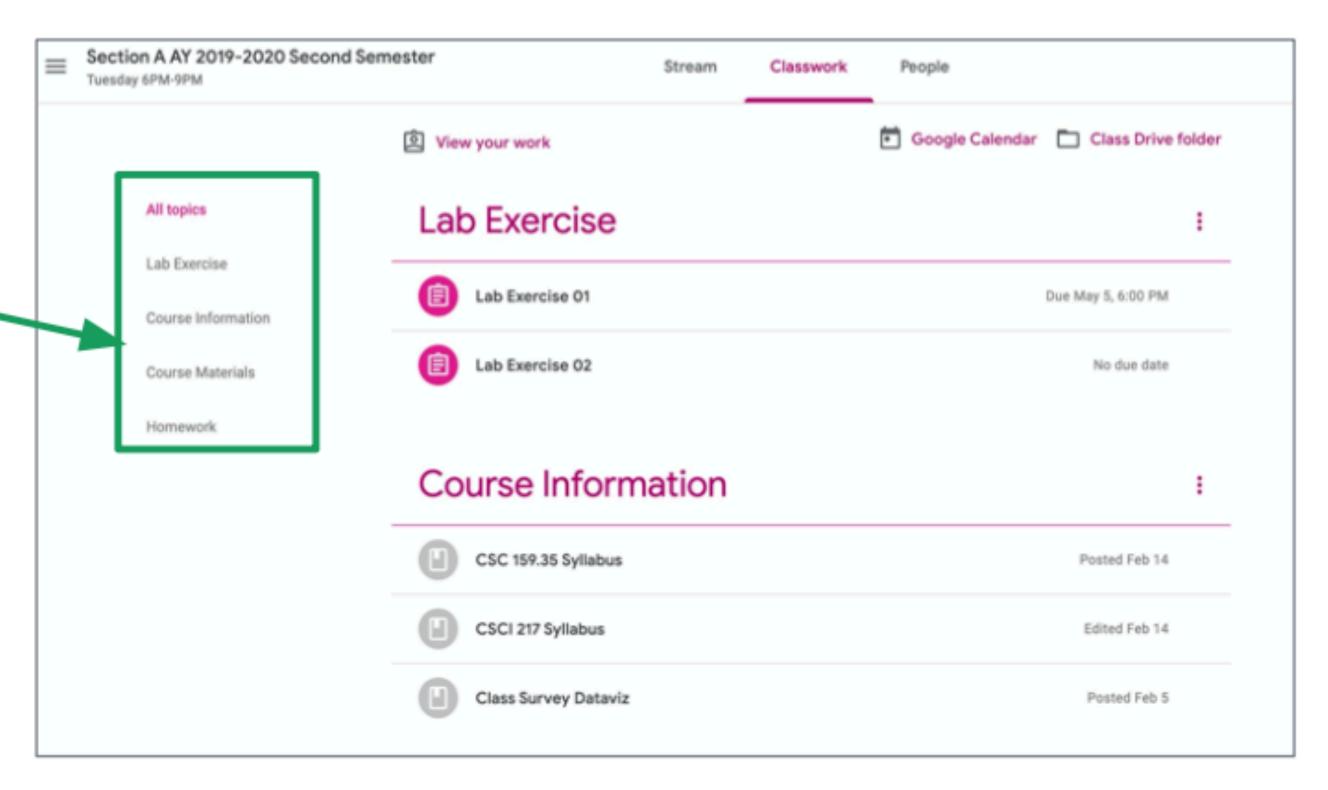

# View Your Work

 Click View your work to see the assignments you submitted and your grades.

# View Your Work

 This brings you to the View your
 work page

|  | Lab Exercise 02 | No due date     | Assigned  |
|--|-----------------|-----------------|-----------|
|  | Lab Exercise 01 | May 5, 6:00 PM  | Missing   |
|  | Homework 05     | No due date     | Assigned  |
|  | Homework 04 🔋 3 | Mar 10, 6:00 PM | Turned in |
|  | Homework 03 🔋 1 | Feb 25, 6:00 PM | Turned in |
|  | Homework 02 🔋 1 | Feb 11, 6:00 PM | 90/100    |