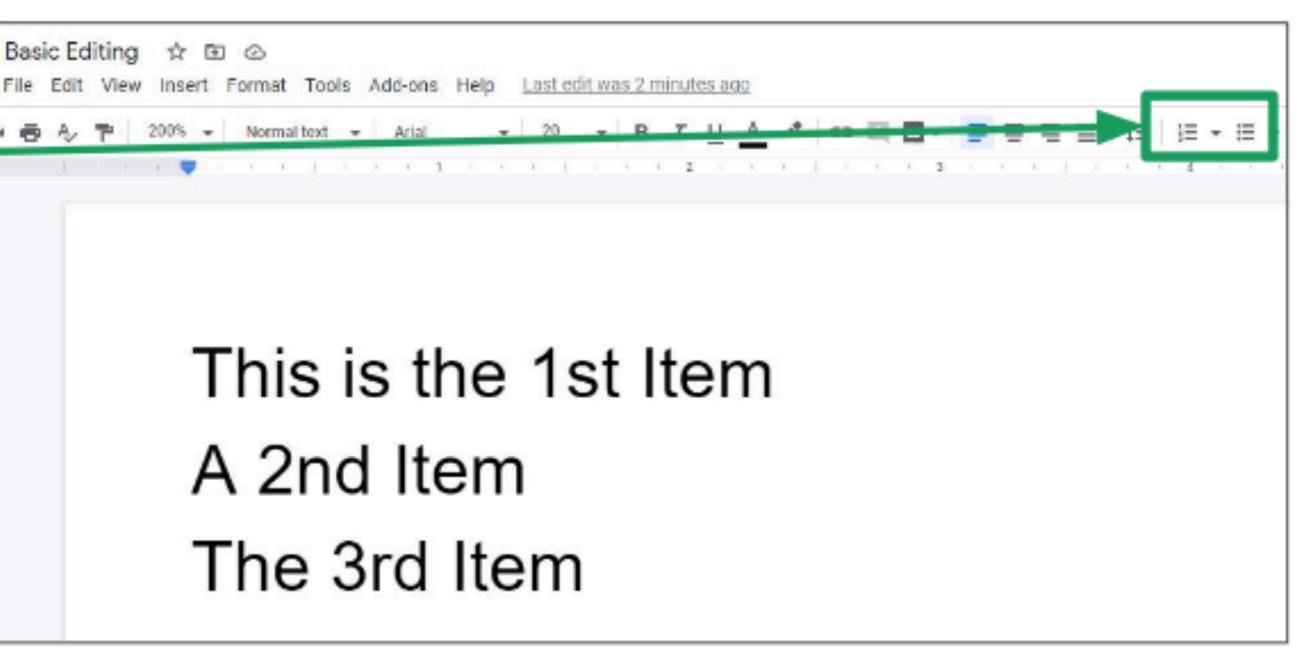

# Lists are a good way to organize your text You can choose between a numbered list and a bulleted list.

- 1. This is a numbered list.
- 2. Numbered lists have numbers
- At the start of each line.

- This is a bulleted list
- Bulleted lists have symbols
- At the start of each line.

#### To create a list, highlight the text, then click: 1 i≡ - to create a numbered list. i≡ - to create a bulleted list.