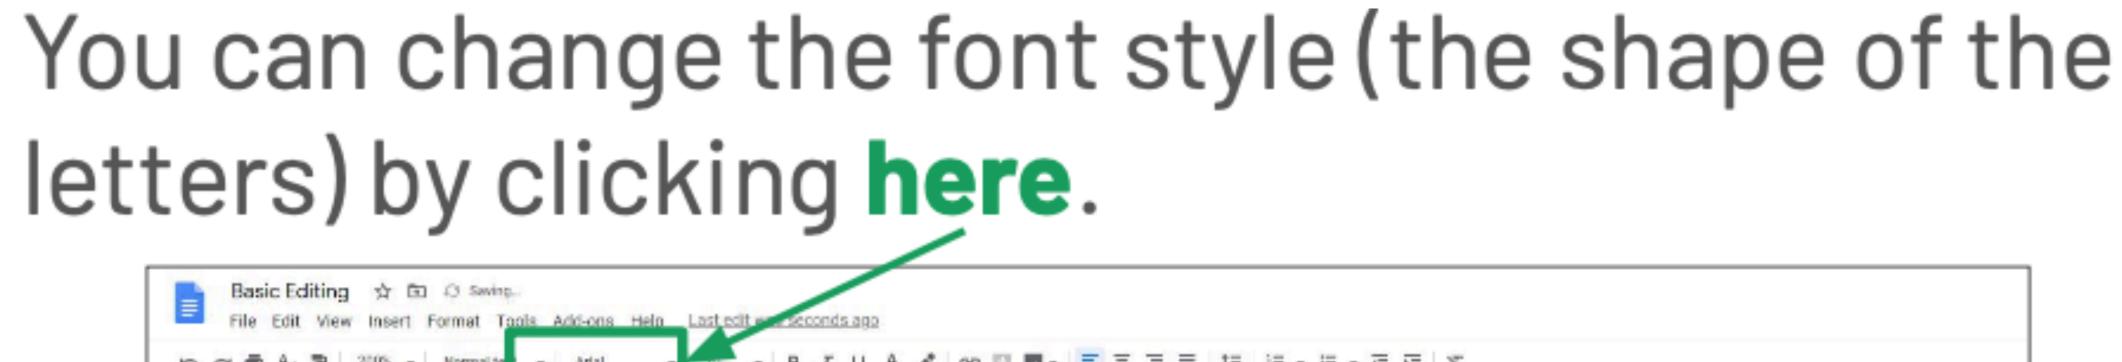

# Font Type letters) by clicking here.

Arial, Cambria, **Impact**, Montserrat, are among a few examples. Google Docs offers a lot of Font Type families to choose from. Chicking Font will give you the options