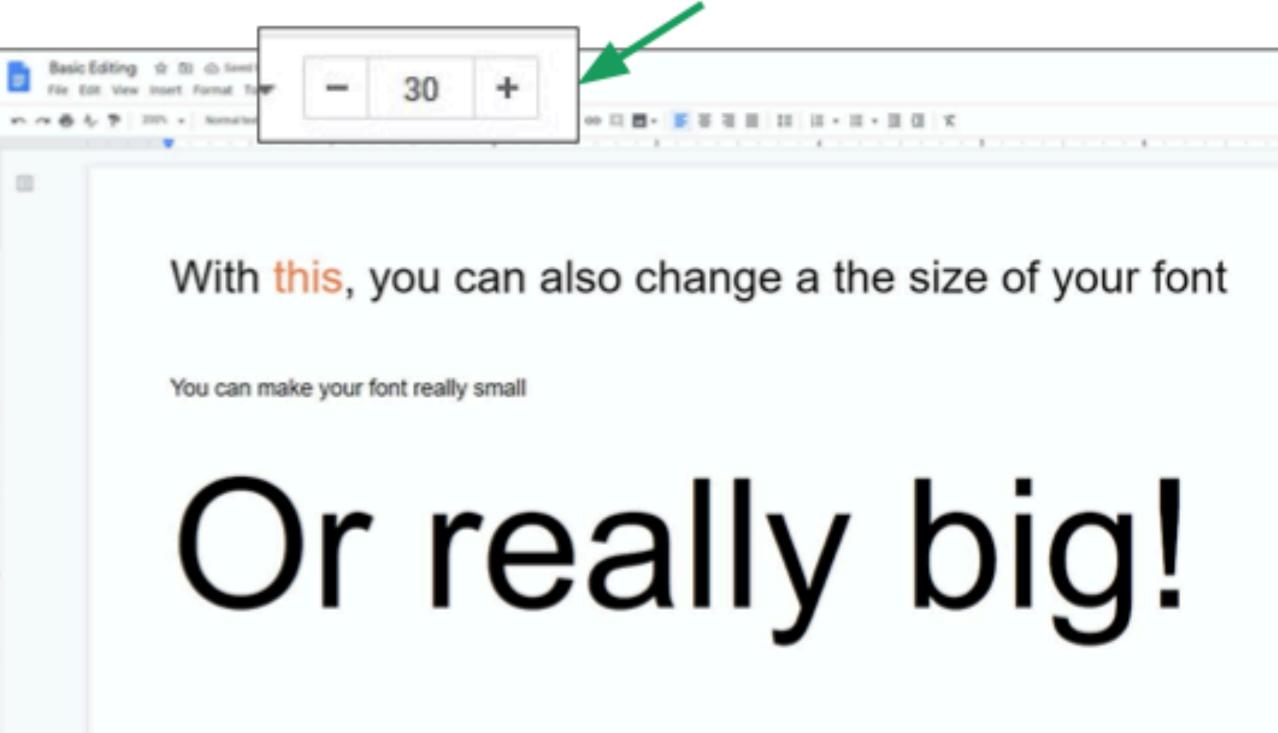

#### **Font Size** Click here to type a **font size**. The larger the number, the larger the text will be.