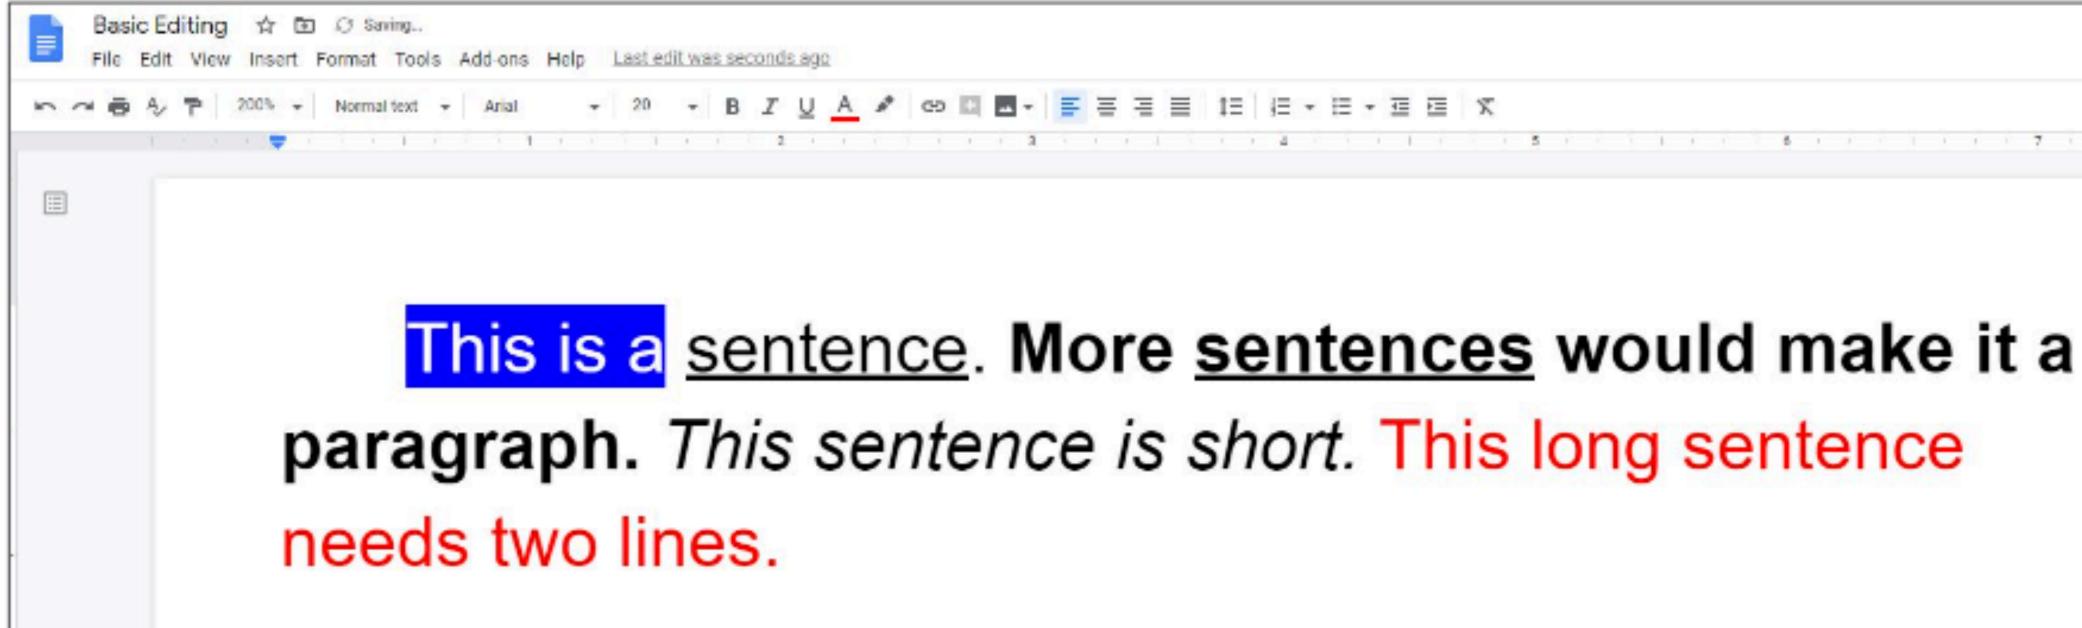

#### Click and drag to highlight text, then click a button on the menu bar. The effects will be reflected on your document.

#### **Bold, Italics, and Underline** For example, you can **bold**, *italicize*, or <u>underline</u> text. First, click and drag to select the text.