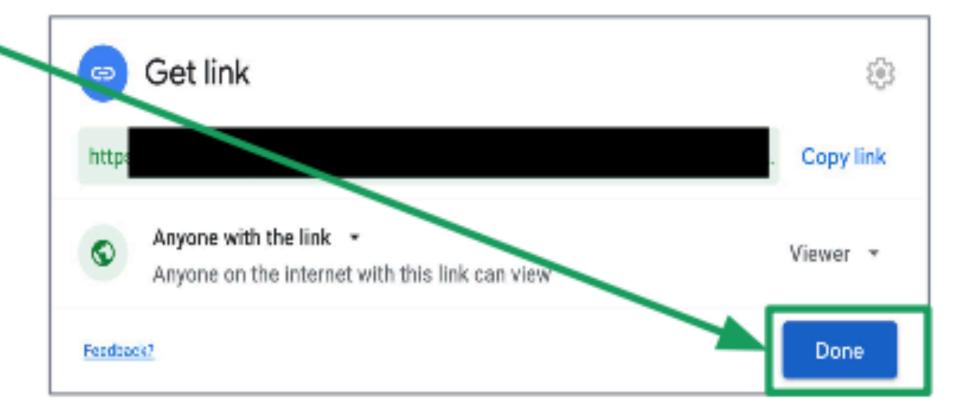

|           |  |
| e link to                    | Copy link |  |



## Sharing through email Then, click **Send**.





#### Sharing through a link You can also share your document using a link. Click Copy link to copy a link to the document

| Get link       |  |
|----------------|--|
| Anyone at view |  |
| Change         |  |







If people have trouble accessing your document, click Change.



## Sometimes, you need to set the sharing options as access to your document may be restricted.

with this link can

Copy link

If your classmates have issues accessing the jam, choose Anyone with the link.





- You can also set if people using the link will be a viewer or an editor.
- Viewers cannot edit the document.
   Editors can edit the document.





#### Then, click **Done**.



#### **Downloading the Document**



#### **Downloading the Document**

- To download your document, click File then hover your mouse over Download. Then click the file format
  - you want to download. The most common is Microsoft Word (docx).

| File | Edit View Insert For                                                                                                                          | mat Tools Add-ons Help Last edit was 45 minutes ago                                                                                                                                 |
|------|-----------------------------------------------------------------------------------------------------------------------------------------------|------------------------------------------------------------------