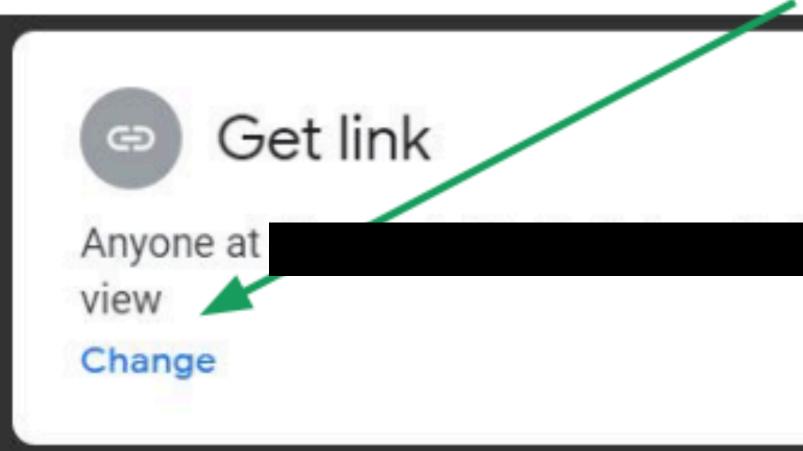

#### Sharing through a link You can also share your document using a link. Click Copy link to copy a link to the document

| Get link       |  |
|----------------|--|
| Anyone at view |  |
| Change         |  |

If people have trouble accessing your document, click Change.