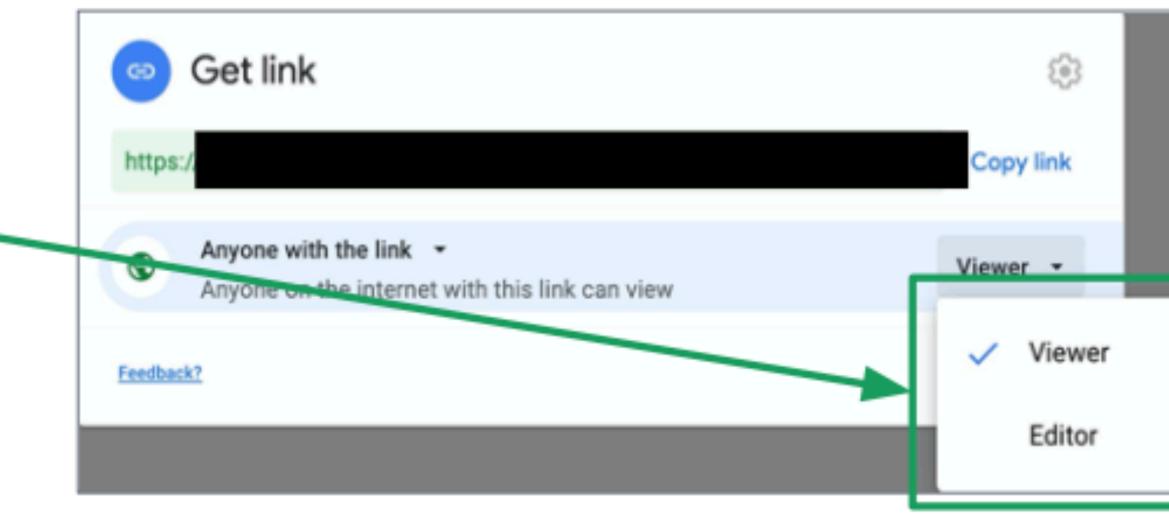

- You can also set if people using the link will be a viewer or an editor.
- Viewers cannot edit the document.
   Editors can edit the document.