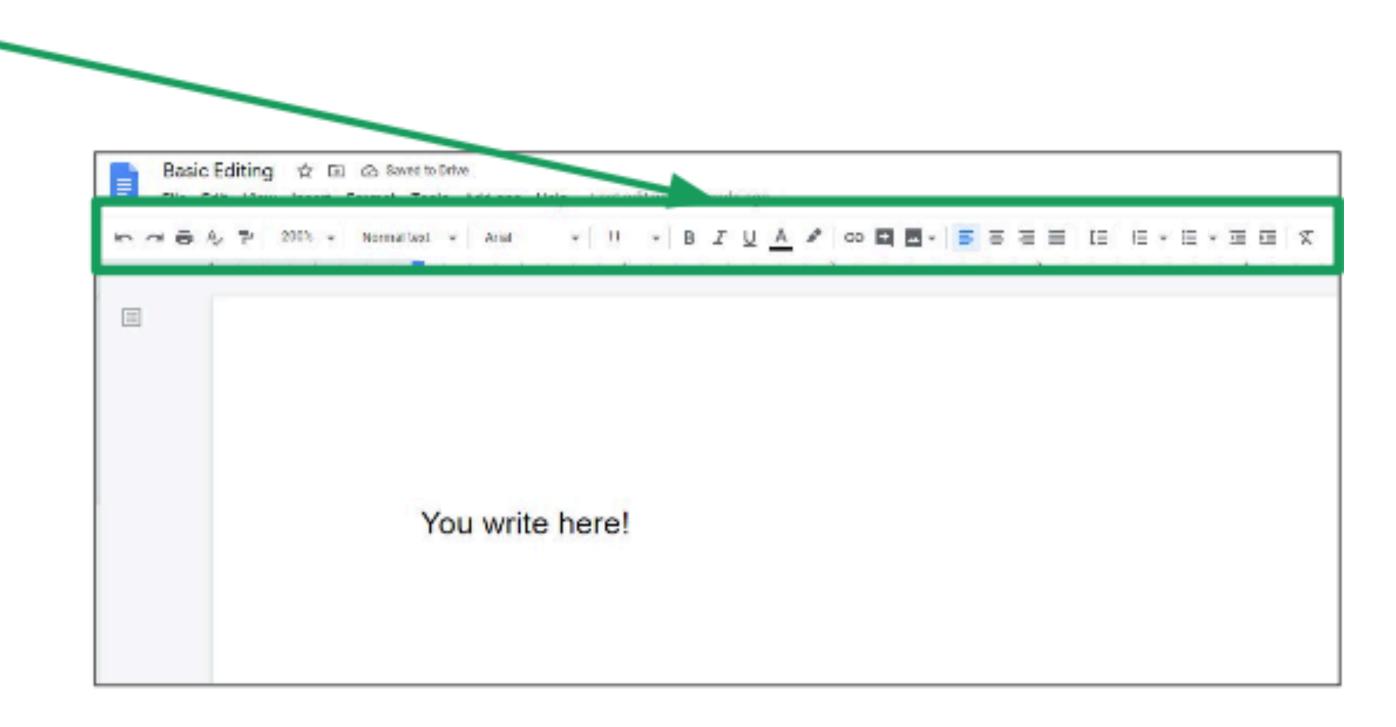

#### The Menu Bar

The menu bar offers a lot of tools to edit or format your document.