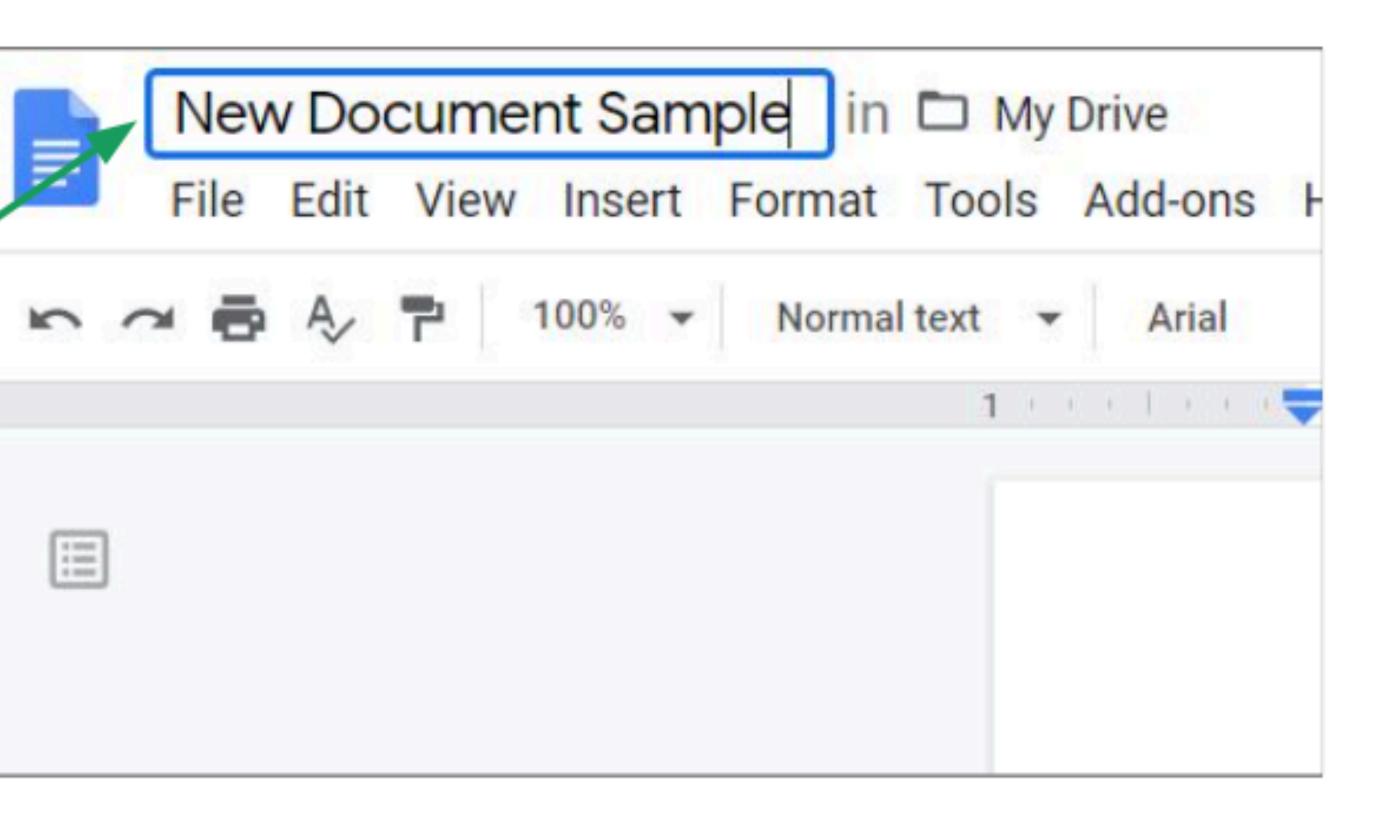

#### **Renaming the Document**

Give your document a name by clicking here then typing a name.