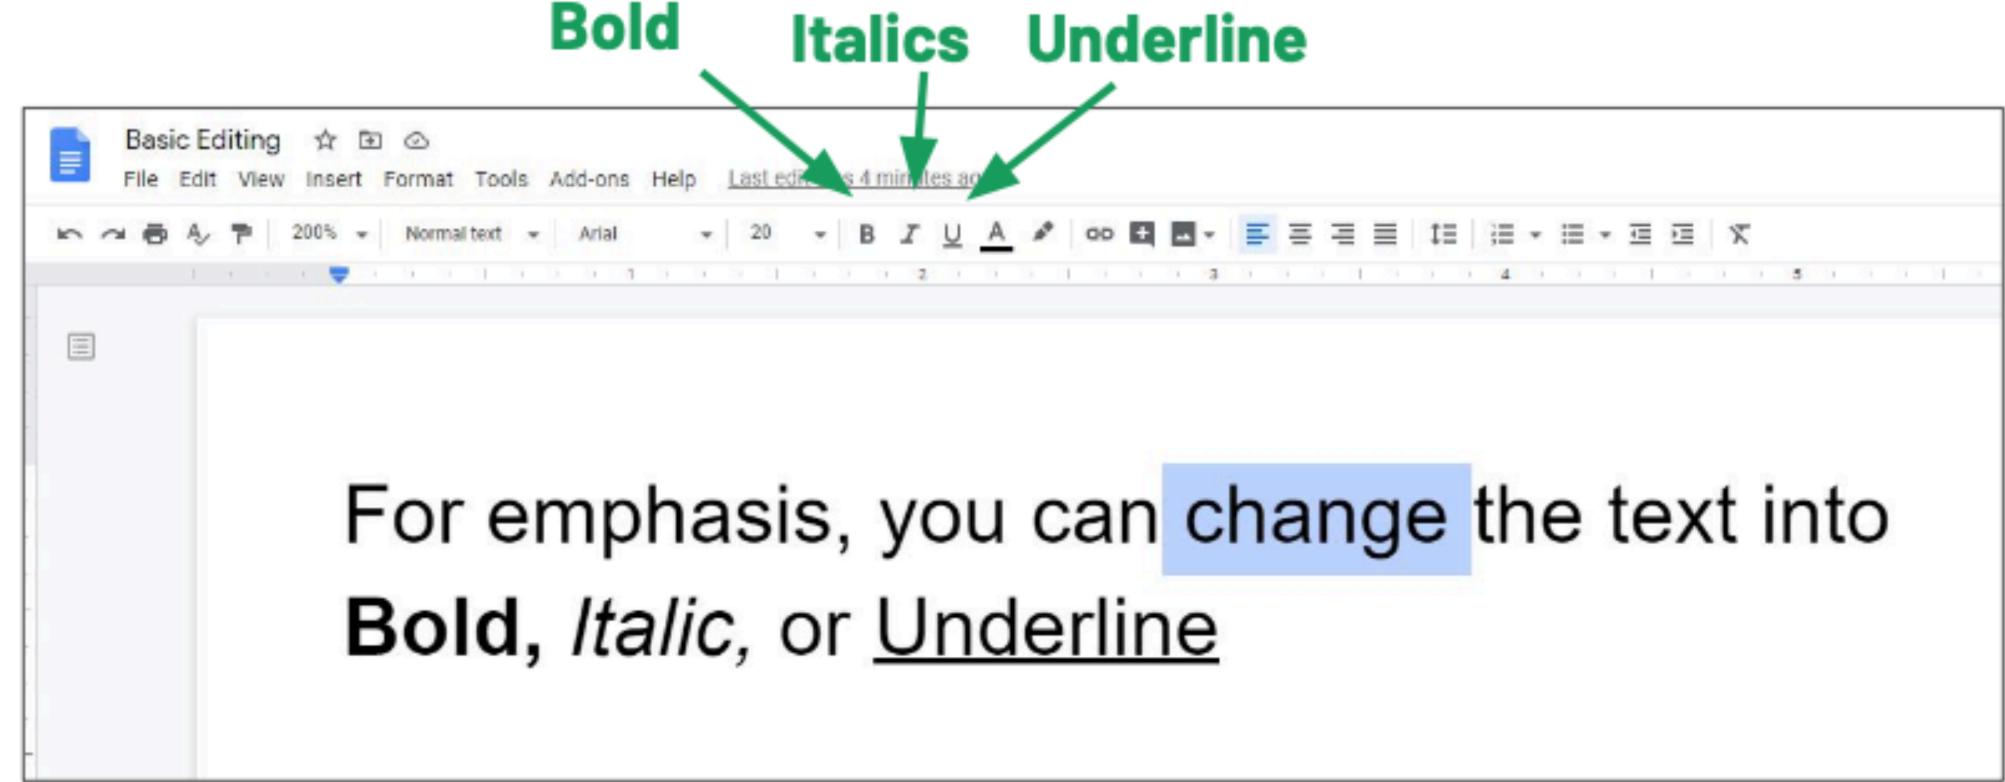

#### **Bold, Italics, and Underline** For example, you can **bold**, *italicize*, or <u>underline</u> text. First, click and drag to select the text.

#### **Bold, Italics, and Underline** Then click: