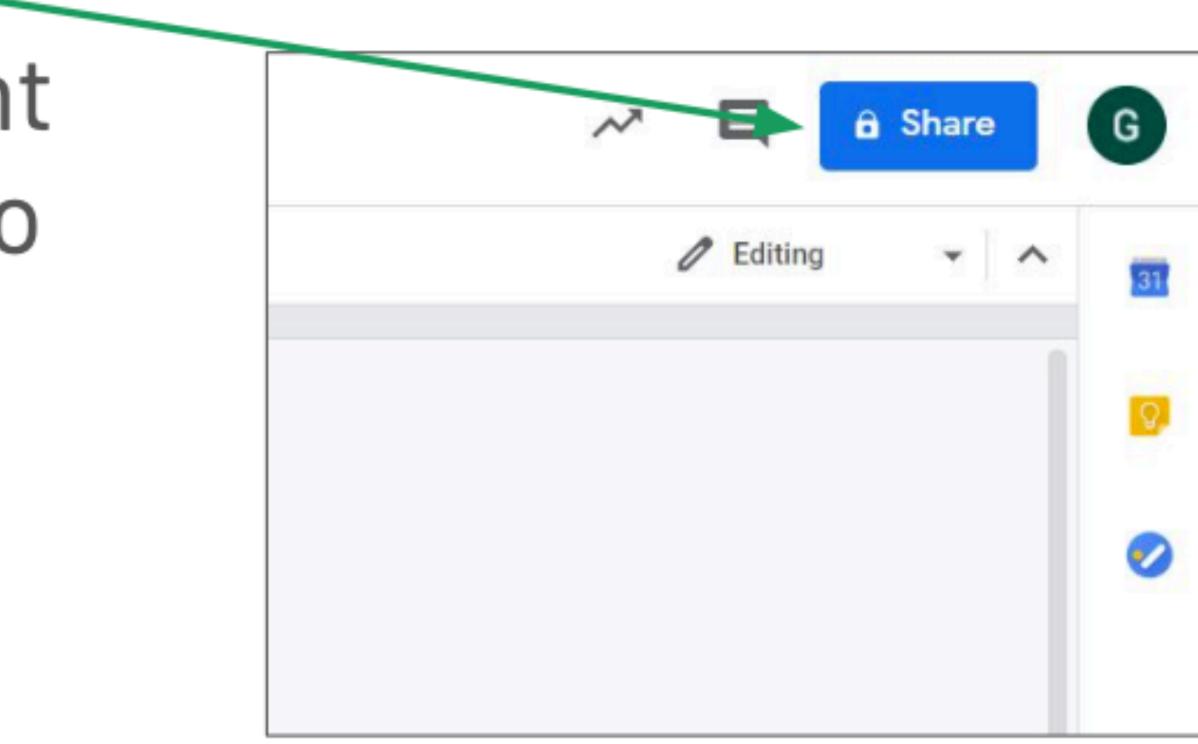

#### Sharing your document

#### Click Share Sharing the document allows other people to view or edit it.