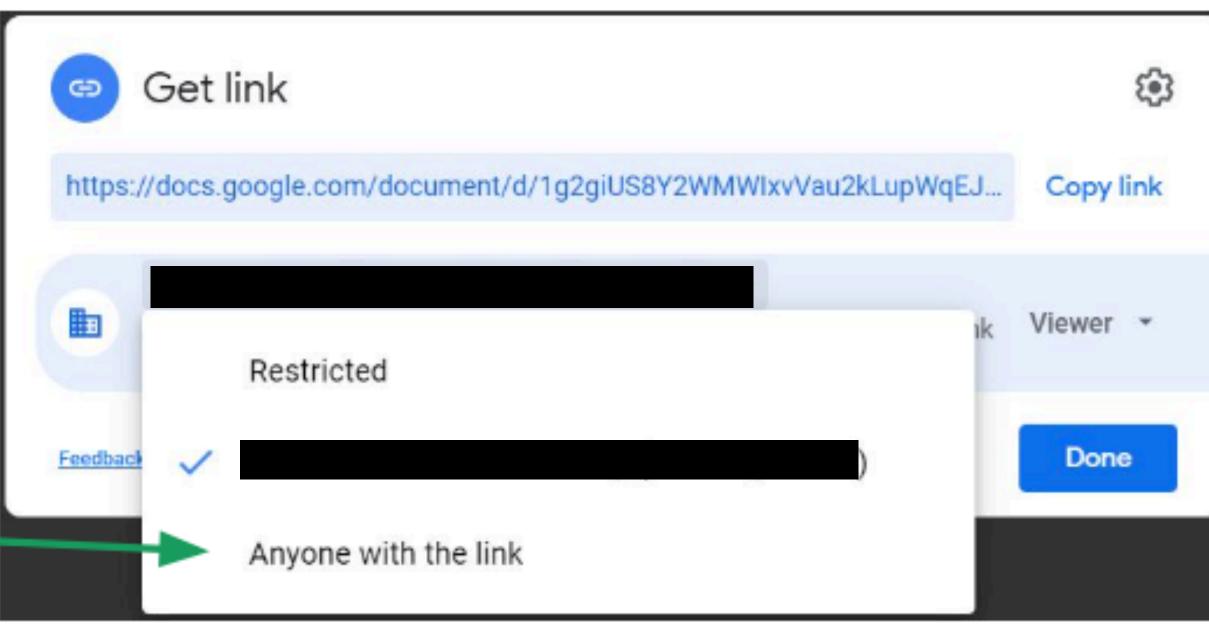

## Sometimes, you need to set the sharing options as access to your document may be restricted.

with this link can

Copy link

If your classmates have issues accessing the jam, choose Anyone with the link.