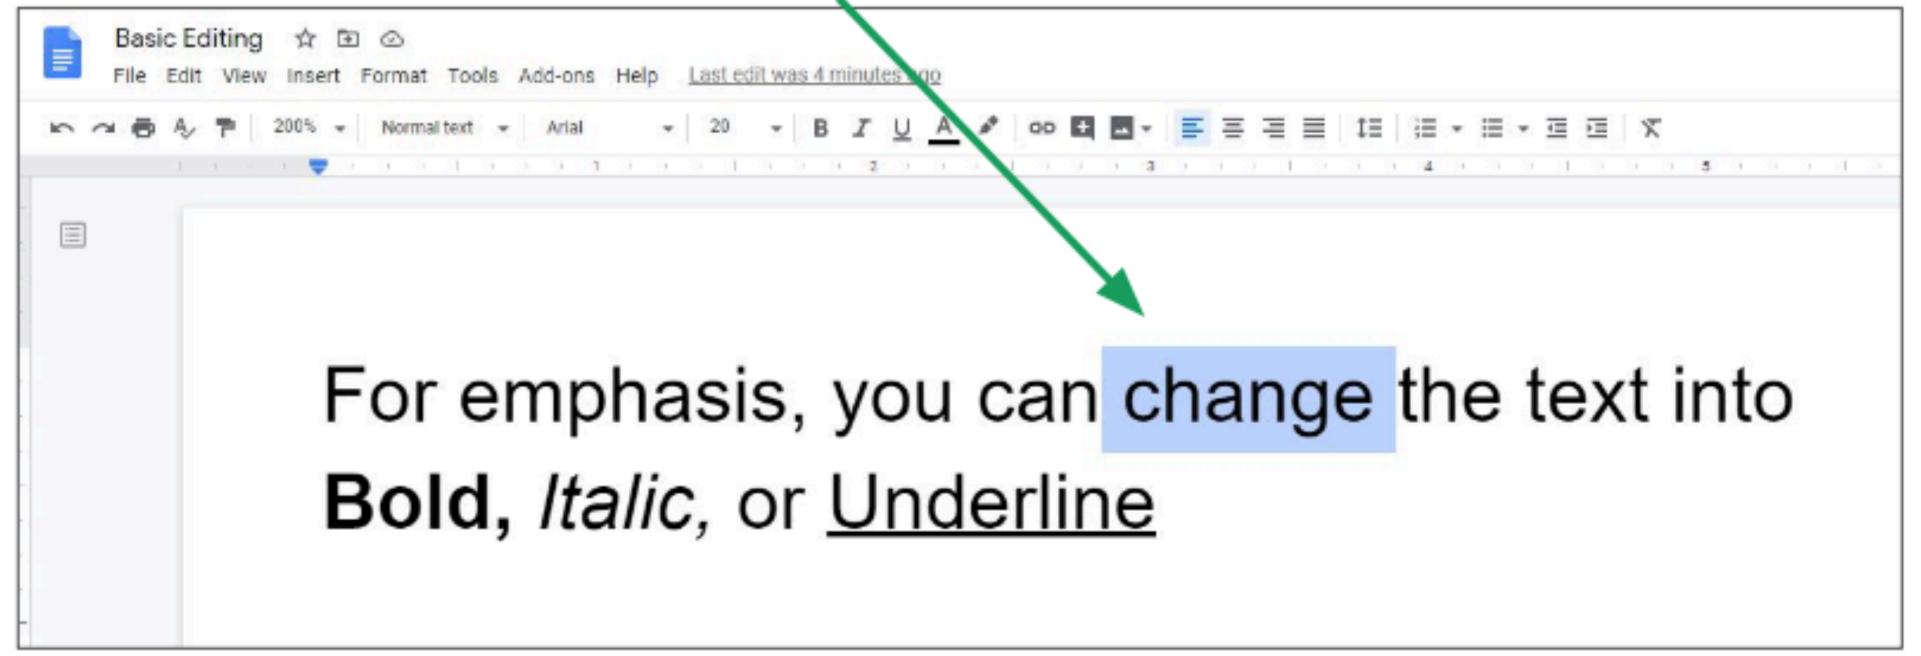

#### **Bold, Italics, and Underline** For example, you can **bold**, *italicize*, or <u>underline</u> text. First, click and drag to select the text.

#### **Bold, Italics, and Underline** Then click: