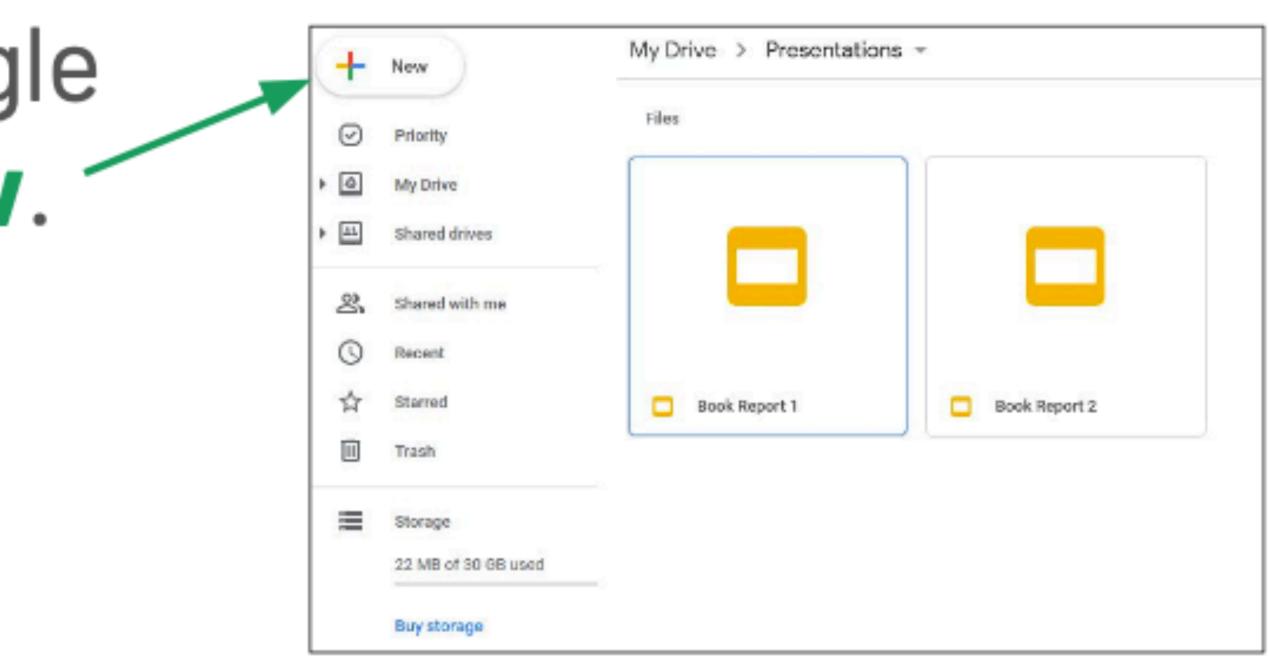

#### **Creating a Document**

You can create a document from Google Drive by clicking **New**.