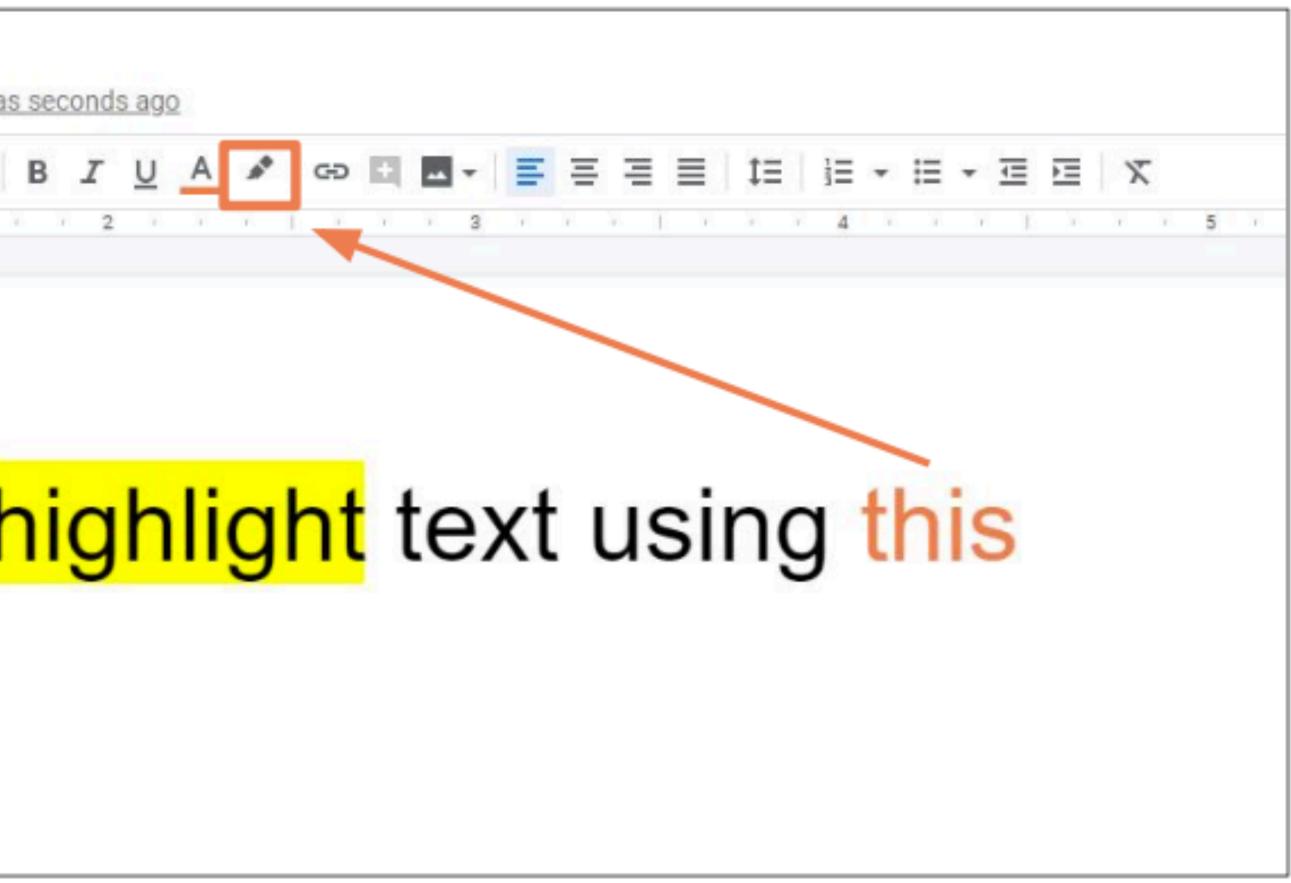

#### **Highlighting Text**

|   |     |    | - | ☆ E<br>Insert |             | t Tool   | s A | dd-ons | Help | Last e | dit wa: |
|---|-----|----|---|---------------|-------------|----------|-----|--------|------|--------|---------|
| 5 | ~ 6 | Ą, | 7 | 200% -        | Norm        | nal text |     | Arial  |      | - 20   | •       |
|   |     |    |   |               | <b>/</b> 01 |          |     | an     | a    | Isc    | )       |