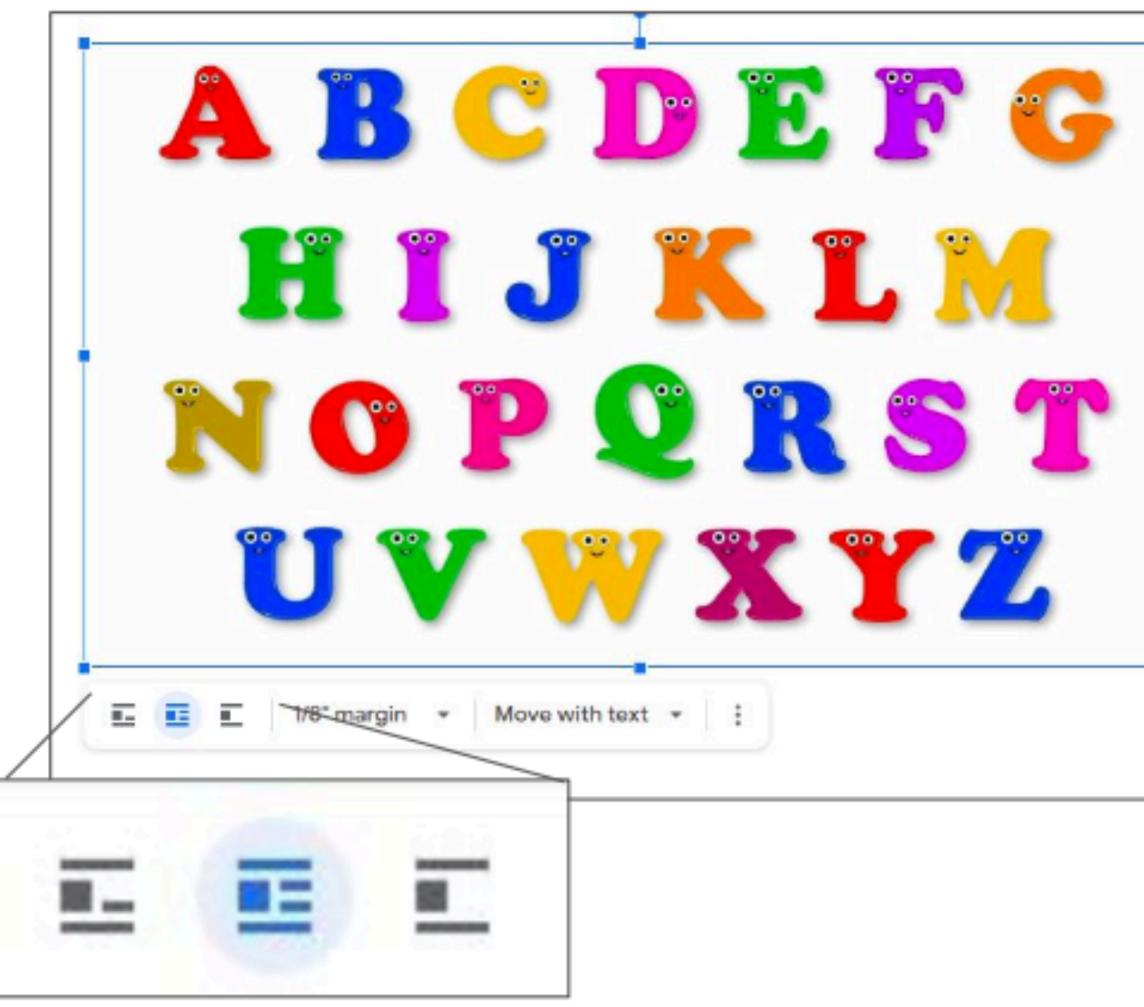

#### Attaching Images

To freely move the image, first, set it to wrap text by clicking the 🔳 icon after selecting the image. After this, you can freely drag the image around.