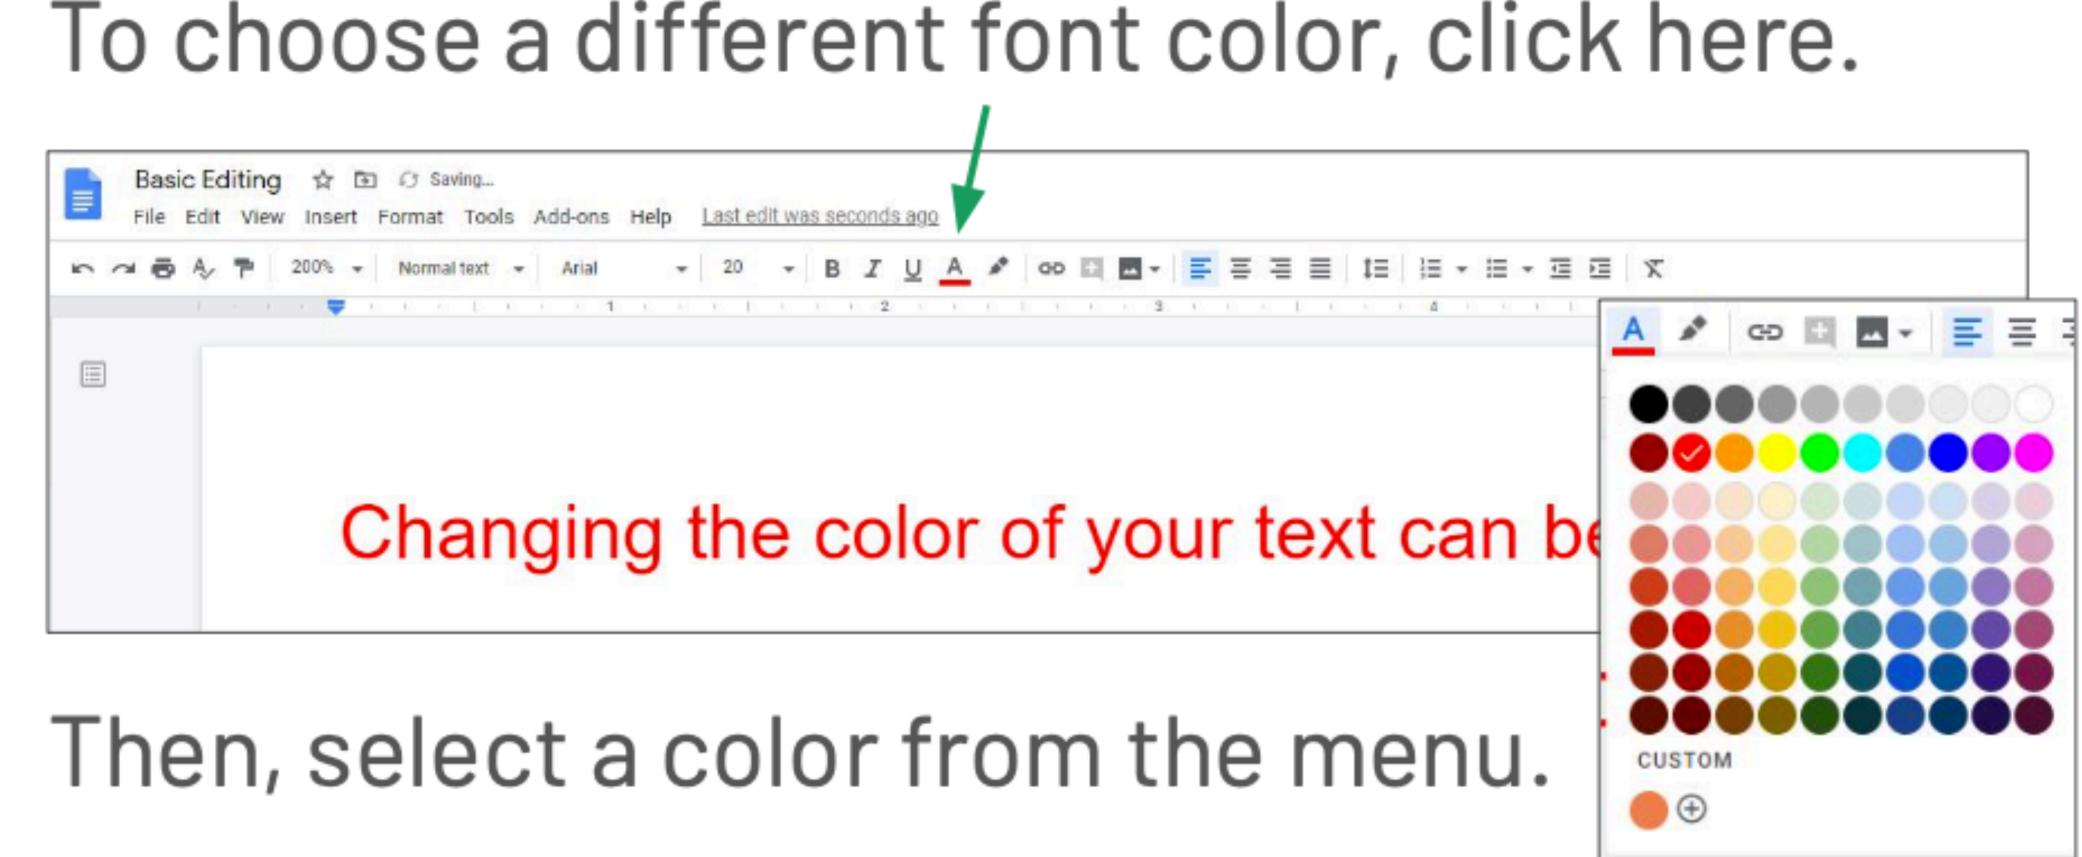

Formatting**



#### The Menu Bar

The menu bar offers a lot of tools to edit or format your document.



#### The Menu Bar

#### Click and drag to highlight text, then click a button on the menu bar. The effects will be reflected on your document.



#### **Bold, Italics, and Underline** For example, you can **bold**, *italicize*, or <u>underline</u> text. First, click and drag to select the text.



#### **Bold, Italics, and Underline** Then click:



# Font Type letters) by clicking here.





Arial, Cambria, **Impact**, Montserrat, are among a few examples. Google Docs offers a lot of Font Type families to choose from. Chicking Font will give you the options

#### **Font Size** Click here to type a **font size**. The larger the number, the larger the text will be.



#### Font Color



#### **Highlighting Text**

|   |     |    | - | ☆ E<br>Insert |             | t Tool   | s A | dd-ons | Help | Last e | dit wa: |
|---|-----|----|---|---------------|-------------|----------|-----|--------|------|--------|---------|
| 5 | ~ 6 | Ą, | 7 | 200% -        | Norm        | nal text |     | Arial  |      | - 20   | •       |
|   |     |    |   |               | <b>/</b> 01 |          |     | an     | a    | Isc    | )       |





### Text Alignment

#### You can also align text so that it is on the left, right or center of the page.

|        | Edit View Insert Format Tools Add-ons Help Lastedit was seconds ago |
|--------|---------------------------------------------------------------------|
| 5 7 8  |                                                                     |
|