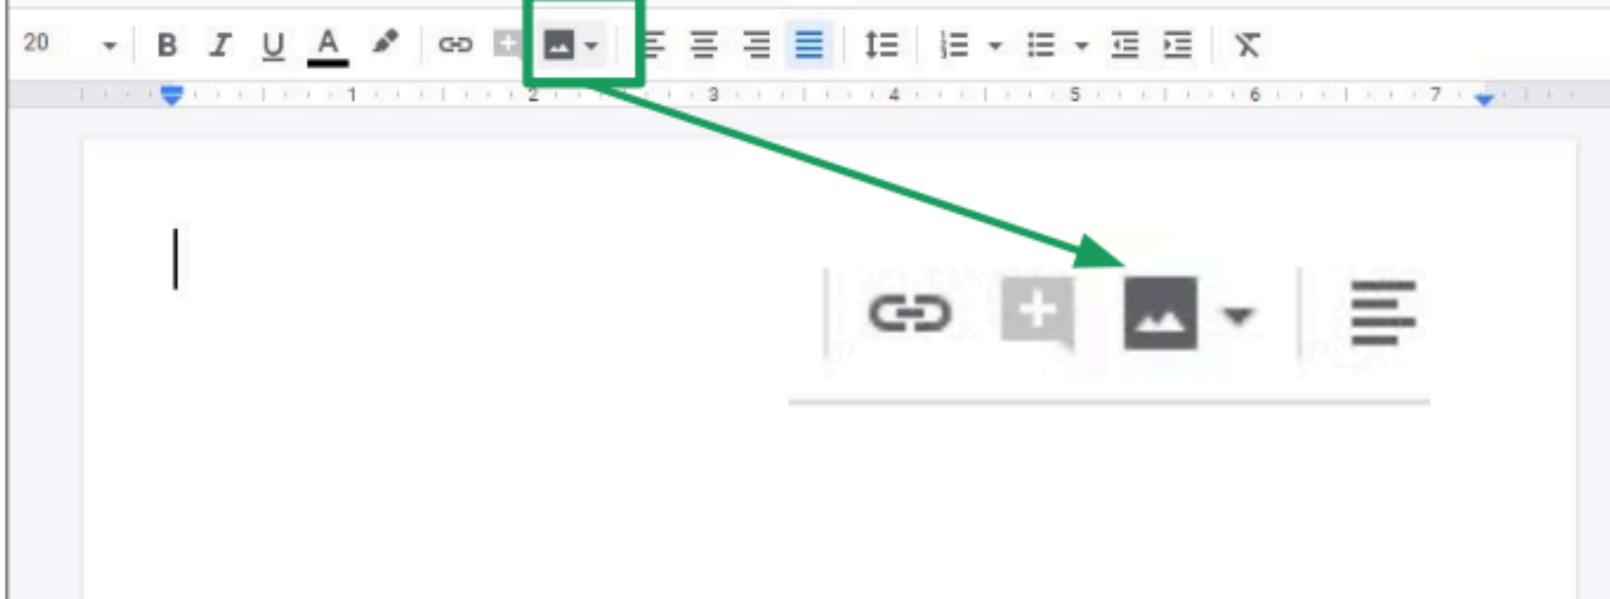

# Attaching Images You can add images to your document to add more visual elements to it To add an image, click the image icon.

**Attaching Images** To upload an image from your computer, click **Upload from** computer. From there, you can select a file to upload.

#### Attaching Images

The image will appear in your document.