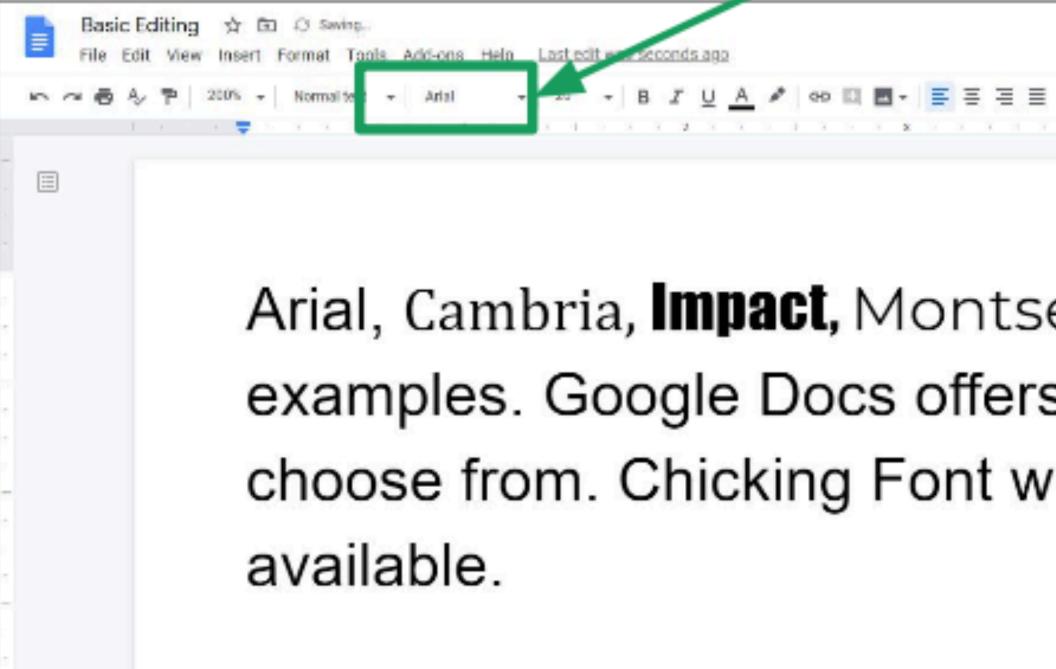

# Font Type letters) by clicking here.

Arial, Cambria, **Impact**, Montserrat, are among a few examples. Google Docs offers a lot of Font Type families to choose from. Chicking Font will give you the options