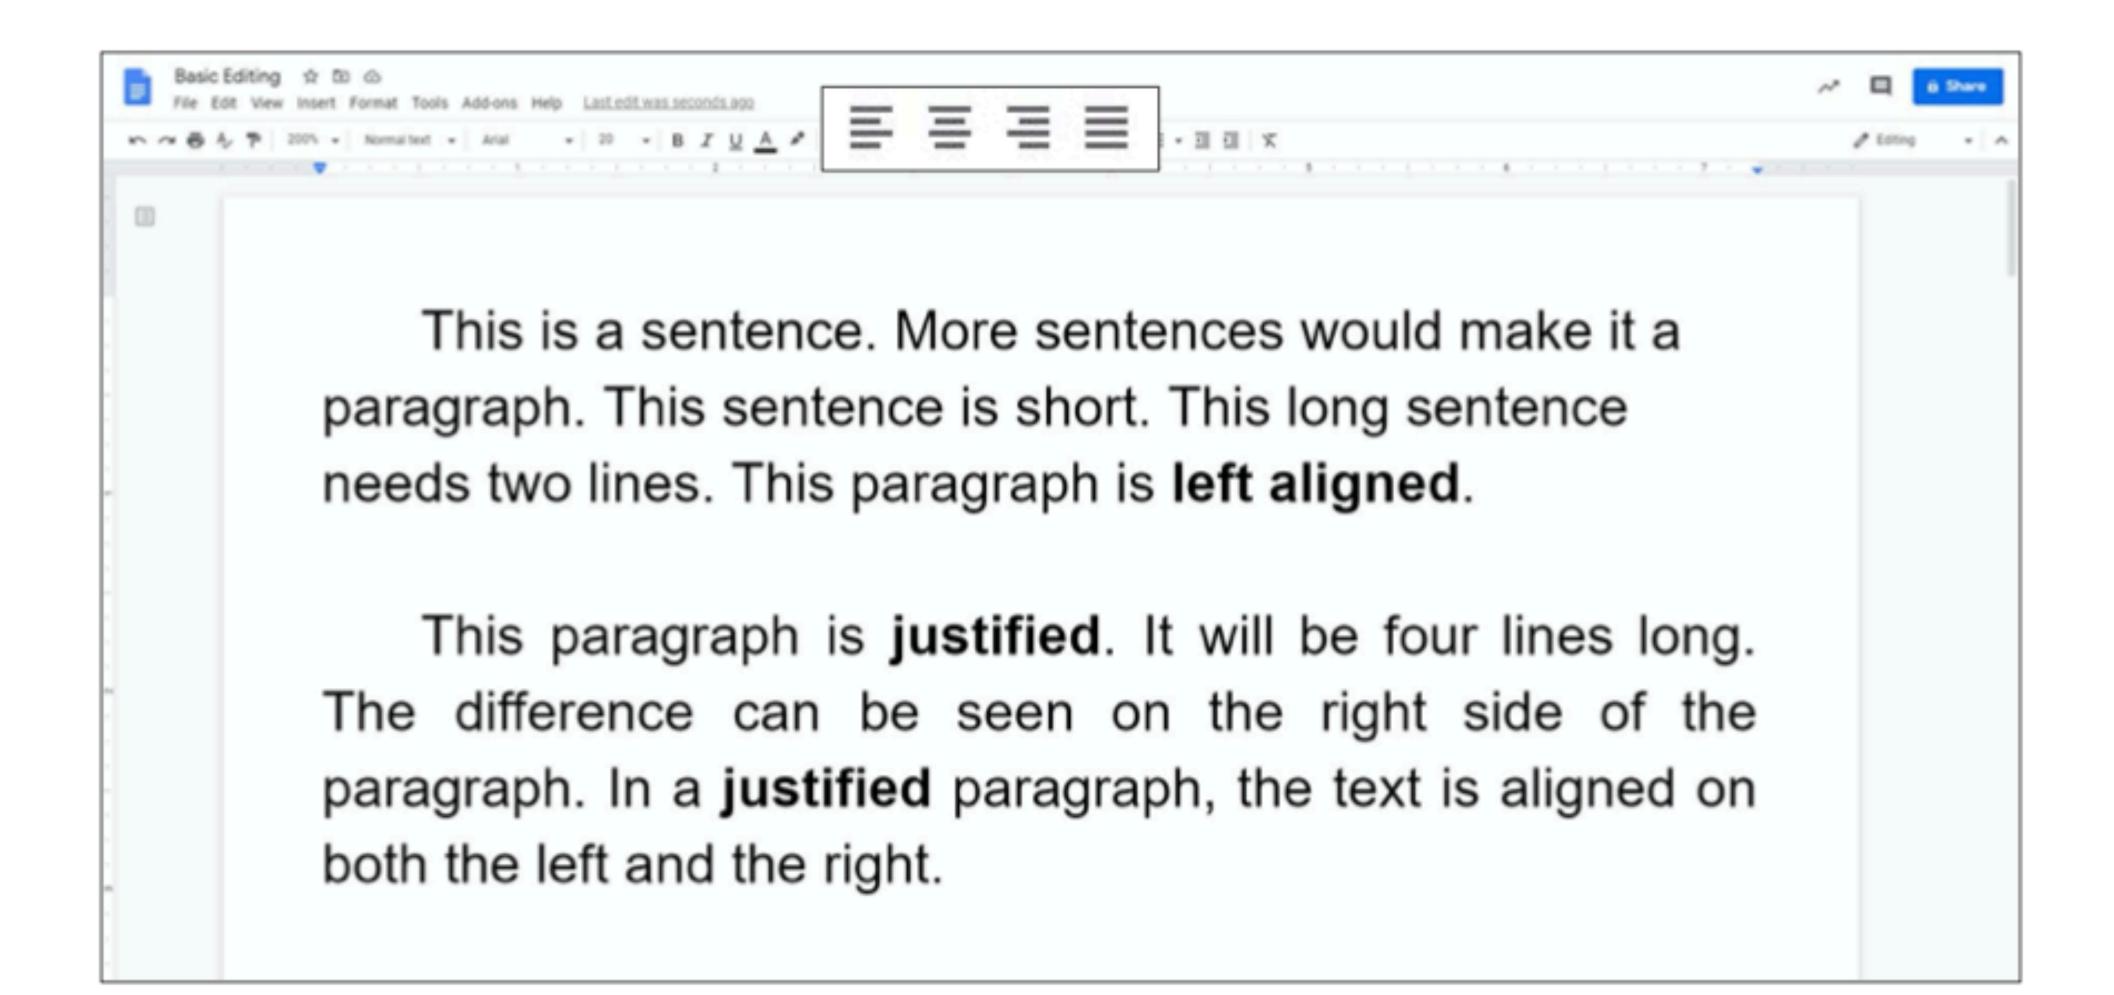

#### **Basic Editing and Formatting**

#### The Menu Bar

The menu bar offers a lot of tools to edit or format your document.

#### The Menu Bar

#### Click and drag to highlight text, then click a button on the menu bar. The effects will be reflected on your document.

#### **Bold, Italics, and Underline** For example, you can **bold**, *italicize*, or <u>underline</u> text. First, click and drag to select the text.