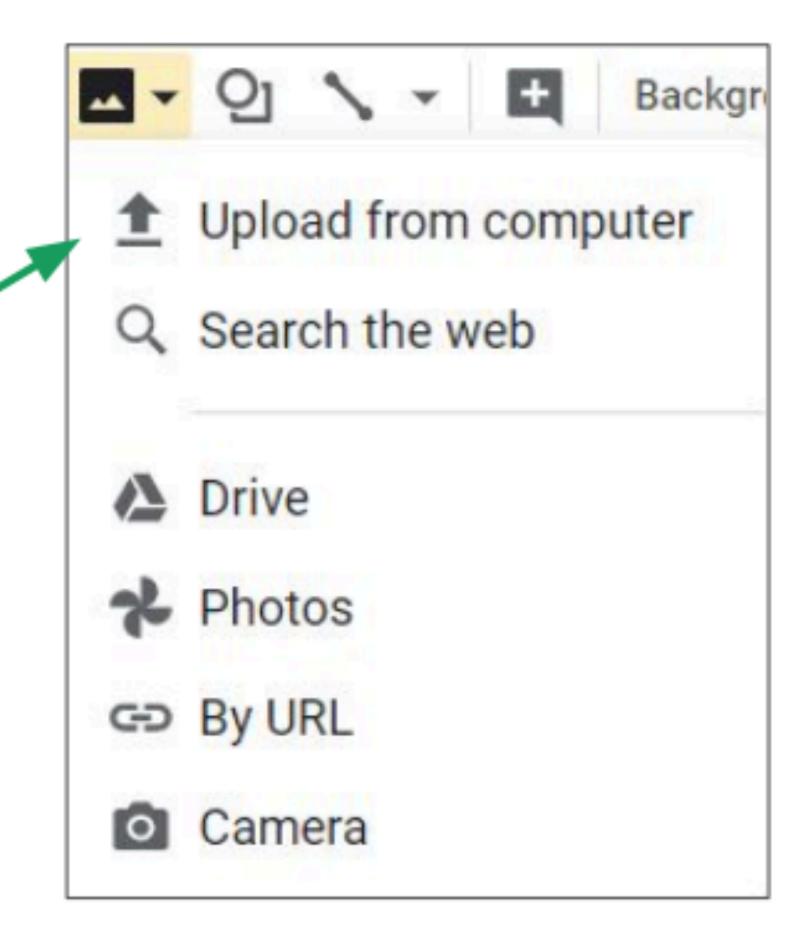

# Attaching Images You can add images to your document to add more visual elements to it To add an image, click the image icon.

**Attaching Images** To upload an image from your computer, click **Upload from** computer. From there, you can select a file to upload.