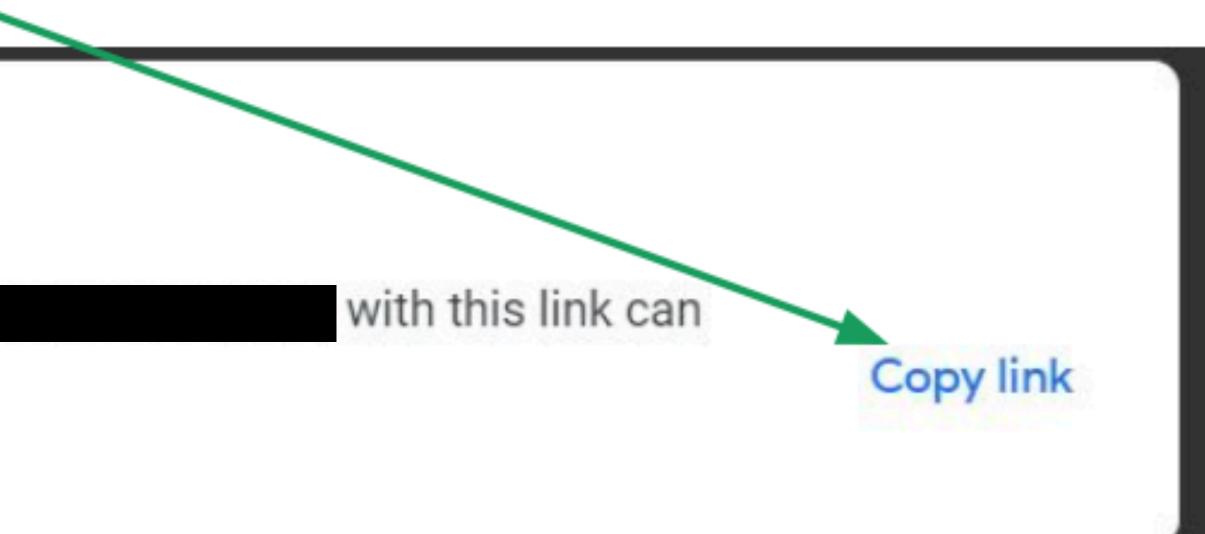

#### Sharing through a link You can also share your document using a link. Click Copy link to copy a link to the document

| Get link       |  |
|----------------|--|
| Anyone at view |  |
| Change         |  |

## Sometimes, you need to set the sharing options as access to your document may be restricted.

with this link can

Copy link

If your classmates have issues accessing the jam, choose Anyone with the link.