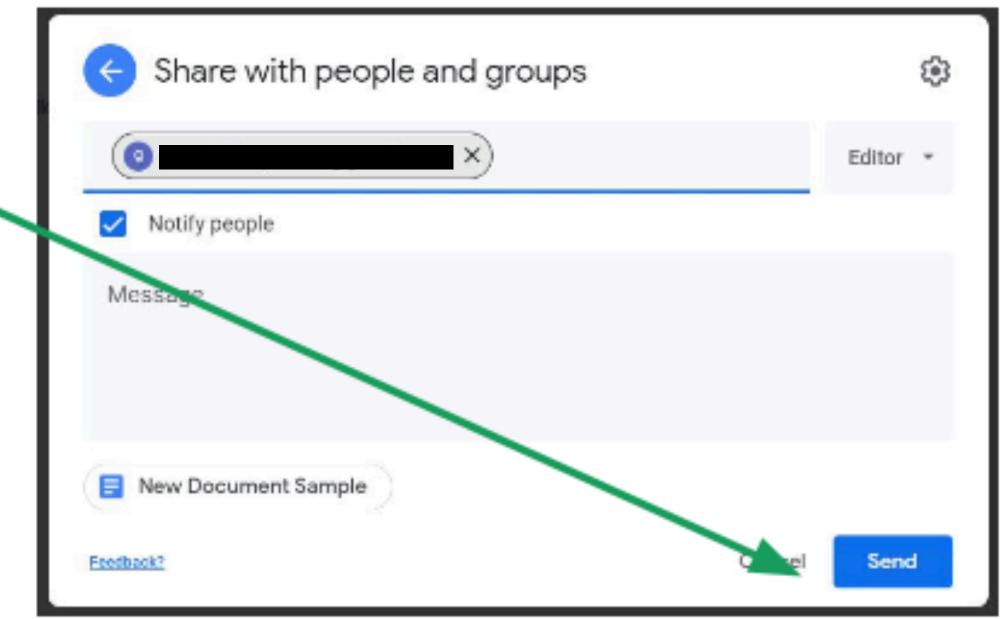

#### Sharing through email

Type the email. address of the person you want to share your document to. Then, press Enter.

| Share with people and groups |           |  |
|------------------------------|-----------|--|
|                              |           |  |
|                              | Owner     |  |
| 2 <u>k7</u>                  | Done      |  |
| Get link                     |           |  |
| e link to                    | Copy link |  |

## Sharing through email Then, click **Send**.