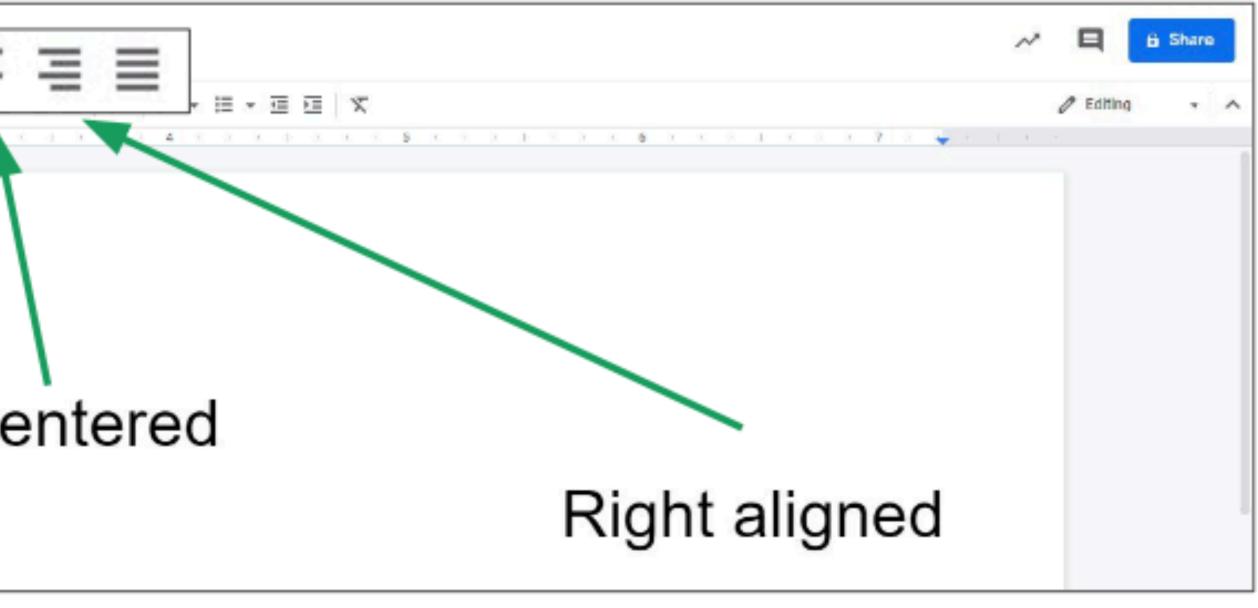

### Text Alignment

#### You can also align text so that it is on the left, right or center of the page.

|        | Edit View Insert Format Tools Add-ons Help Lastedit was seconds ago |
|--------|---------------------------------------------------------------------|
| 5 7 8  |                                                                     |
|        |                                                                     |
|        |                                                                     |
| -<br>- |                                                                     |
|        |                                                                     |
| 7<br>7 | Left aligned                                                        |
| a      |                                                                     |
|        | C                                                                   |
|        |                                                                     |
| -      |                                                                     |
| 0      |                                                                     |

#### Text Alignment